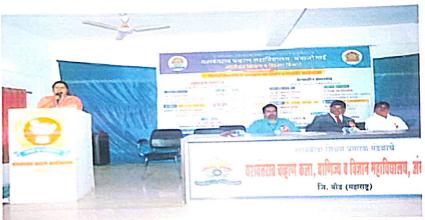

#### Lifelong Learning and Extension

Date: - 5/12/2023

Inauguration and speech on New Education Policy

M.S.P. Mandal's Yashwantrao Chavan College, Ambajogai Dist.Beed Lifelong Learning and Extension cell organised inauguration program of Lifelong Learning and Extension, Dr. Babasaheb Ambedkar Marathwada University, Chhatrapati Sambhaji Nagar. Honorable Dr.D.N. More, CNET member Swami Ramanand Tirth Marathwada University, Nanded was the inaugurated and speaker of the program a special speech on new Education Policy was organised by the Lifelong Learning and Extension cell. Honourable Dr. Narendra Kale, member CDC, Yashwantrao Chavan College, Ambajogai Dist.Beed was the president of the program. Dr. Narendra Kale expressed that student should use all his skills and capabilities to develop the society and national integration. He also spoke on the syllabus of the university and said that there is need to change the syllabus as per the time needed.

Hon. Dr. D. N. More focused on the different issues of new education policy Dr. more said that teacher should change their teaching methods and adopt new techniques and skills for the new education policy. They should be prepared and trained for the next years he also focused on the pros and cons of the new education policy he also said that there is a need to take in consideration the students from the village and their background and the facilities available for them in the rural colleges program officer. Dr. Ahilya Barure introduced Dr. D. N. More and presented vote of the thanks Principal Hon. Dr. Shivdas Shirsath delivered introductory speech and explain the intention behind organising this speech on new education policy for this program. There was a gracious presence of Honorable Dr. Ramesh Shinde, vice principle anchor of the program was Dr. Rohini Khandare and Dr. Manorama Pawar presented vote of the thanks students and staff of the college participated in this program at Yashwant auditorium.

## Lifelong learning and Extension

Inauguration and Speech on New Education Policy.date: 5/12/2023

Hon. Dr.D. N. More, delivering speech on New Education Policy, organised by Lifelong learning and Extension at YUM, Ambajogai, dist. Beed.

Hon. Dr. Narendra Kale, delivering speech on New Education Policy, organised by Lifelong learning and Extension at YCM, Ambajogai, dist.Beed.

Inauguration, workshop on New Education Policy, organised by Lifelong learning and Extension at YCM, Ambajogai, dist.Beed.

3

3

Hon. Dr. Shivdas Z Shirsath, delivering speech on New Education Policy, organised by Lifelong learning and Extension at YCM, Ambajogai, dist.Beed.

Dr. Ahilya B. Barure, delivering speech on New Education Policy, organised by Lifelong learning and Extension at YCM, Ambajogai, dist.Beed.