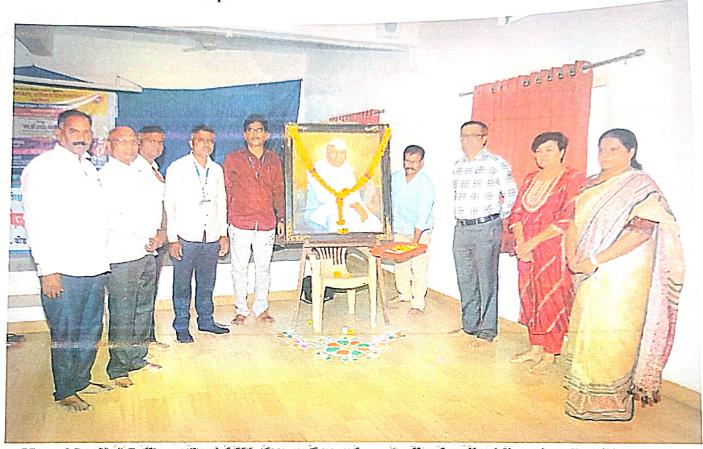

### Yashwantero Chanan College, Ambajogai, Dist. Beed. Lifelong Learning and Extension

**Superstition Eradication Programme** 

Narendra Kale, Member CDC, YCM, Dr. Ramesh Shinde in the Inauguration of Superstition Eradication Programme

Students and staff in the Superstition Eradication Programme

Dr. Ahilya Barure delivering introductory speech in the Superstition Eradication Programme

Hon. Nandini Jadhav , Social Worker and member, Andhashradha Nirmulan Samiti, delivering speech in the Superstition Eradication Programme

Hon. Dr. Narendra Kale delivering presidential speech in the Superstition Eradication Programme

Hon. Nandini Jadhav , Social Worker and member, Andhashradha Nirmulan Samiti, delivering speech in the Superstition Eradication Programme