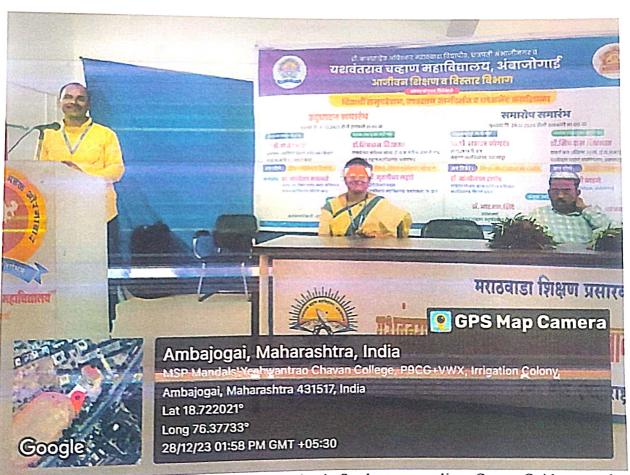

On 28th December as it was the second day of student counselling and placement workshop. Third session started with the speech of Hon. Dr Makrand Jogdand sir and there was an interview of successful Businessman. Hon. Shri. Balaji Ghadge Aai Offset, Ambajogai in an enthusiastic and friendly atmosphere. Students asked the questions to Shri Balaji Ghadge and Shri. Ghadge also answered all questions. He spoke on his journey from Jogaiwadi to Ambajogai and now she is famous as a successful businessman in Marathwada region for his printing press and the fast work. Dr Ahilya Barure introduced the guests and Dr .Arvind Ghodke presented vote of the thanks of the second day of student counselling and placement workshop.

## Student counseling, Career Guidance and Placement Worl

Inauguarator, Hon. Dr. Anand Wagh, Director, Lifeling learning, Dr B. A.M.U., Chatrapati Sambhaji Nagar delivering speech in Student counseling, Career Guidance and placement workshop at YCM, Ambajogai, dist.Beed.

Hon. Principal, Dr. Shivdas Z. Shirsath delivering speech in Student counseling, Career Guidance and placement workshop.

Dr. Murlidhar Lahade delivering speech on writing and communication skill in Student counseling, Career Guidance and placement workshop at YCM, Ambajogai, dist.Beed.