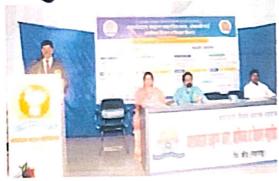

#### Lifelong Learning and Extension

Date: - 5/12/2023

Inauguration and speech on New Education Policy

M.S.P. Mandal's Yashwantrao Chavan College, Ambajogai Dist.Beed Lifelong Learning and Extension cell organised inauguration program of Lifelong Learning and Extension, Dr. Babasaheb Ambedkar Marathwada University, Chhatrapati Sambhaji Nagar. Honorable Dr.D.N. More, CNET member Swami Ramanand Tirth Marathwada University, Nanded was the inaugurated and speaker of the program a special speech on new Education Policy was organised by the Lifelong Learning and Extension cell. Honourable Dr. Narendra Kale, member CDC, Yashwantrao Chavan College, Ambajogai Dist.Beed was the president of the program. Dr. Narendra Kale expressed that student should use all his skills and capabilities to develop the society and national integration. He also spoke on the syllabus of the university and said that there is need to change the syllabus as per the time needed.

Hon. Dr. D. N. More focused on the different issues of new education policy Dr. more said that teacher should change their teaching methods and adopt new techniques and skills for the new education policy. They should be prepared and trained for the next years he also focused on the pros and cons of the new education policy he also said that there is a need to take in consideration the students from the village and their background and the facilities available for them in the rural colleges program officer. Dr. Ahilya Barure introduced Dr. D. N. More and presented vote of the thanks Principal Hon. Dr. Shivdas Shirsath delivered introductory speech and explain the intention behind organising this speech on new education policy for this program. There was a gracious presence of Honorable Dr. Ramesh Shinde, vice principle anchor of the program was Dr. Rohini Khandare and Dr. Manorama Pawar presented vote of the thanks students and staff of the college participated in this program at Yashwant auditorium.