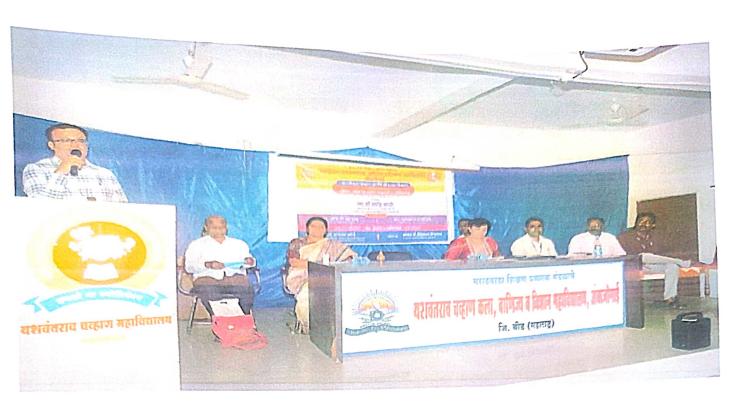

#### कार्यक्रमाचा अहवाल

सार्वजनिक शिक्षण व्यवस्था अधिक मजबूत करणे गरजेचे-डॉ. डी. एन. मोरे, नांदेड यांचे प्रतिपादन

म.शि. प्र.मंडळ संचलित यशवंतराव चव्हाण महाविद्यालय, अंबाजोगाई येथे डॉ.बाबासाहेब आंबेडकर मराठवाडा विद्यापीठ छत्रपती संभाजीनगर,आजीवन शिक्षण आणि विस्तार विभागाचा उद्घाटन परिषद (व्यवस्थापन डॉ.डी.एन.मोरे व्याख्याते म्हणून आणि समारंभास प्रमुख उद्घाटक सदस्य,स्वा.रा.ती.म.वी,नांदेड) यांनी सार्वजनिक शिक्षण व्यवस्थेला बाधा पोहोचविणाऱ्या शिक्षण धोरणातील बाबीत दुरुस्ती करावी असेही मत व्यक्त केले. राष्ट्रीय शिक्षण धोरणाच्या अंमलबजावणीत अनेक अडचणी असल्याचे त्यांनी प्रतिपादन केले. समारंभास अध्यक्ष म्हणून महाविद्यालय विकास समितीचे सदस्य मा.डॉ.नरेंद्र काळे हे उपस्थित होते. अध्यक्षीय भाषणामध्ये त्यांनी विद्यार्थ्यांना आपल्या पूर्ण क्षमता वापरता येण्यासाठी समान आणि न्याय सामाजिक विकसित करण्यासाठी अभ्यासक्रमात रचनेत बदल करण्यात आले आहेत. प्राध्यापकानी बदल करून घ्यावेत असे प्रतिपादन केले. कार्यक्रमाचे आयोजक आणि महाविद्यालयाचे प्राचार्य डॉ.शिवदास शिरसाठ यांनी कार्यक्रमाचे प्रास्ताविक केले. नवीन शिक्षण धोरणातील बदल आणि महाविद्यालय विदयार्थी आणि शिक्षक यांना सामोरे जात असताना करून घ्यावे लागणारे बदल याविषयी भाष्य केले केले. आजीवन शिक्षण आणि विस्तार विभागाच्या समन्वयक तसेच कार्यक्रमाच्या संयोजक डॉ.अहिल्या बरुरे यांनी प्रमुख अतिथी डॉ.मोरे सरांचा परिचय करून दिला. आजीवन शिक्षण आणि विस्तार विभागा अंतर्गत चालवल्या जाणाऱ्या विविध अभ्यासक्रमांची आणि विस्तार कार्यक्रमांची माहिती करून दिली . विचारमंचावर महाविदयालयाचे उपप्राचार्य डॉ.रमेश शिंदे उपस्थित होते. कार्यक्रमाचे सूत्रसंचालन डॉ.रोहिणी खंदारे यांनी केले तर आभार डॉ. मनोरमा पवार यांनी मांडले या कार्यक्रमास महाविद्यालयातील प्राध्यापक वृंद तसेच कार्यालयीन कर्मचारी आणि बह्संख्येने विद्यार्थी उपस्थित होते.

#### Lifelong Learning and Extension

Date: - 5/12/2023

Inauguration and speech on New Education Policy

M.S.P. Mandal's Yashwantrao Chavan College, Ambajogai Dist.Beed Lifelong Learning and Extension cell organised inauguration program of Lifelong Learning and Extension, Dr. Babasaheb Ambedkar Marathwada University, Chhatrapati Sambhaji Nagar. Honorable Dr.D.N. More, CNET member Swami Ramanand Tirth Marathwada University, Nanded was the inaugurated and speaker of the program a special speech on new Education Policy was organised by the Lifelong Learning and Extension cell. Honourable Dr. Narendra Kale, member CDC, Yashwantrao Chavan College, Ambajogai Dist.Beed was the president of the program. Dr. Narendra Kale expressed that student should use all his skills and capabilities to develop the society and national integration. He also spoke on the syllabus of the university and said that there is need to change the syllabus as per the time needed.

Hon. Dr. D. N. More focused on the different issues of new education policy Dr. more said that teacher should change their teaching methods and adopt new techniques and skills for the new education policy. They should be prepared and trained for the next years he also focused on the pros and cons of the new education policy he also said that there is a need to take in consideration the students from the village and their background and the facilities available for them in the rural colleges program officer. Dr. Ahilya Barure introduced Dr. D. N. More and presented vote of the thanks Principal Hon. Dr. Shivdas Shirsath delivered introductory speech and explain the intention behind organising this speech on new education policy for this program. There was a gracious presence of Honorable Dr. Ramesh Shinde, vice principle anchor of the program was Dr. Rohini Khandare and Dr. Manorama Pawar presented vote of the thanks students and staff of the college participated in this program at Yashwant auditorium.