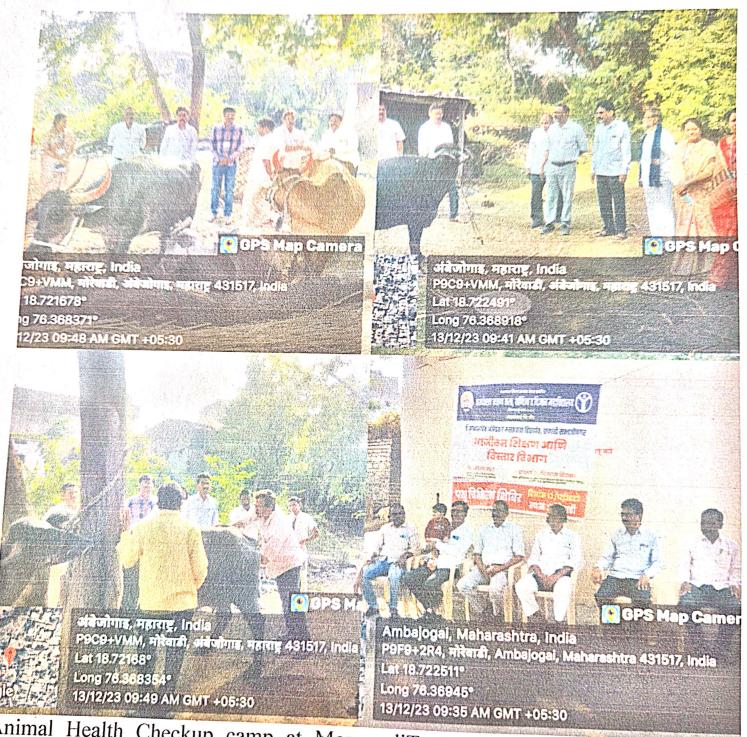

# मोरेवाडी येथे पशुचिकित्सा शिबिराचे आयोजन

४२ पशुपालक शेतकऱ्यांनी मोफत लसीकरणाचा घेतला लाभ

अंबाजोगाई / प्रतिनिधी : यशवंतराव चव्हाण महाविद्यालयाचे आजीवन शिक्षण आणि विस्तार विभागाच्यावतीने मोरेवाडी येथे बुधवारी पशु चिकित्सा शिबिराचे आयोजन प्राचार्य तथा शिबिराचे संयोजक डॉ.शिवदास शिरसाठ यांच्या मार्गदर्शनाखाली करण्यात आले. होते.पशुचिकित्सा शिबरामध्ये ४२ पशुपालकांनी पशूंची आरोग्य तपासणी करून वैद्यकीय सल्ला व लसीकरणाचा लाभ घेतला.

यावेळी उपप्राचार्य पी. के.जाधव, डॉ.अहिल्या बरुरे, डॉ. विजय कराड, डॉ.

मुंडे, अविनाशराव मोरे, शिवाजी मोरे, ग्रा.पं.सदस्य रणजीत मोरे, करण मोरे पशुपालक उपस्थित होते.समन्वयक डॉ. अहिल्या बरुरे यांनी कार्यक्रमाचे प्रास्ताविक करत असताना ग्रामीण भागातील शेतकऱ्यांच्या पशूंची चिकित्सा करणे आणि मोफत लसीकरण करून महाविद्यालयातील विद्यार्थ्यांना समाजाप्रती कर्तव्याची जाणीव व्हावी,त्यांचा समाजाकडे विशेषतः ग्रामीण आयुष्याकडे उघड डोळ्यांनी बवता व अभ्यासता यावे. ग्रामस्थांना याचा लाभ घेता यावा या उद्देशाने या कार्यक्रमाचे आयोजन केल्याची माहिती दिली.कार्यक्रम यशस्वितेसाठी डॉ. रोहिणी खंदारे, डॉ. मनोरमा पवार, डॉ.रुपेश देशमुख, प्रा.महेश गोरे,नितीन कातळे, राजू शेख तसेच मोरेवाडी ग्रामस्थांनी सहकार्य केले.या वेळी आजीवन शिक्षण आणि विस्तार विभागाचे विद्यार्थी,पशुपालकांची उपस्थिती होती.

# आजीवन शिक्षण आणि विस्तार विभाग

दिनांक:-13/12/20263

# पशु चिकित्सा शिबिर, मौजे मोरेवाडी

# कार्यक्रमांचा अहवाल

मराठवाडा शिक्षण प्रसारक मंडळ संचलित यशवंतराव चव्हाण महाविद्यालय अंबाजोगाई जिल्हा बीड आजीवन शिक्षण आणि विस्तार विभागाच्या वतीने मौजे मोरेवाडी येथे दिनांक 13/ 12/ 2023 रोजी पशु चिकित्सा शिबिराचे आयोजन महाविद्यालयाचे प्राचार्य आणि शिबिराचे मुख्य संयोजक डॉ. शिवदास शिरसाठ यांच्या मार्गदर्शनाखाली करण्यात आले .या पशुचिकित्सा शिबिरामध्ये मोरेवाडी येथील ग्रामस्थांनी आपल्या पशूंची चिकित्सा करून मोफत लसीकरण मोहिमेचा लाभ घेतला या कार्यक्रमास महाविद्यालयाचे उपप्राचार्य पि.के. जाधव आजीवन शिक्षण विस्तार विभागाच्या कार्यक्रमाधिकारी डॉ. अहिल्या बरुरे, डॉ. विजय कराड , डॉ. मुंडे आणि मोरेवाडी येथील माननीय अविनाश राव मोरे माननीय शिवाजी मोरे माननीय करण मोरे माननीय रणजीत मोरे आणि ग्रामस्थ उपस्थित होते कार्यक्रमाच्या समन्वयक डॉ. अहिल्या बरुरे यांनी कार्यक्रमाचे प्रास्ताविक करत असताना ग्रामीण भागातील शेतकऱ्यांच्या पशूंची चिकित्सा करणे आणि मोफत लसीकरण करून महाविद्यालयातील विद्यार्थ्यांना समाजाप्रती आपल्या असलेल्या कर्तव्याची जाणिव व्हावी त्यांचा समाजाकडे विशेषतः ग्रामीण आयुष्याकडे उघड डोळ्यांनी बघता यावे त्यांचं आयुष्य अभ्यासता यावे तसेच ग्रामस्थांना याचा लाभ घेता यावा या उद्देशाने या कार्यक्रमाचे आयोजन केल्याचे सांगितले आणि कार्यक्रमाचे आभार मानले या कार्यक्रमास डॉ. रोहिणी खंदारे डॉ. मनोरमा पवार डॉ.रुपेश देशमुख ,प्रा .महेश गोरे ,श्री नितीन कातळे, राजू शेख तसेच मोरेवाडी येथील ग्रामस्थ यांचे सहकार्य लाभले. मोरेवाडी येथील जवळपास 42 ग्रामस्थांनी आपल्या पश्रंची आरोग्य तपासणी करून घेतली तसेच मोफत वैद्यकीय सल्ला आणि लसीकरण याचा लाभ घेतला. या कार्यक्रमात आजीवन शिक्षण आणि विस्तार विभागाचे विद्यार्थी सहभागी झाले