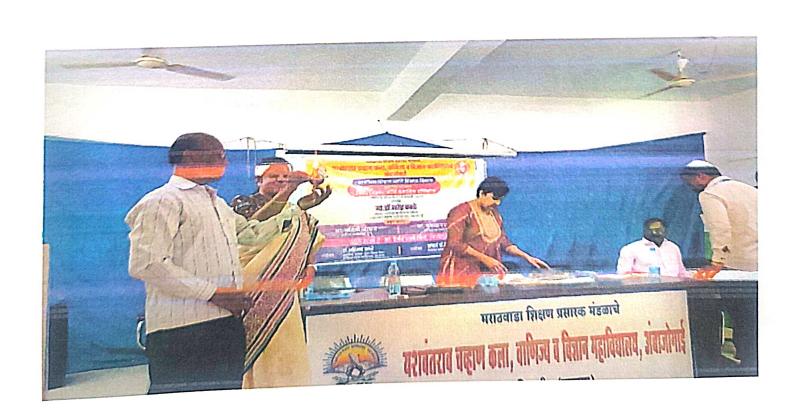

#### कार्यक्रमाचा अहवाल

मराठवाडा शिक्षण प्रसारक मंडळ संचिलत यशवंतराव चव्हाण महाविद्यालय अंबाजोगाई जि.बीड आजीवन शिक्षण आणि विस्तार विभागाच्या वतीने सहाविद्यालयां मध्ये विद्यार्थ्यां साठी अंधश्रद्धा निर्मूलन कार्यक्रमाचे आयोजन करण्यात आले. या कार्यक्रमाच्या अध्यक्षस्थानी महाविद्यालय विकास समितीचे सदस्य मा.डॉ.नरेंद्र काळे हे होते. कार्यक्रमाच्या प्रमुख मार्गदर्शक म्हणून मा.नंदिनी जाधव, अंधश्रद्धा निर्मूलन समिती सदस्य आणि सामाजिक कार्यकर्त्या या होत्या. मा.नंदिनी जाधव यांनी निर्भीडपणे जटा निर्मूलनाचे काम महाराष्ट्रभर चालवलेले आहे. कार्यक्रमाचे सूत्रसंचालन कार्यक्रमाधिकारी डॉ. अहिल्या बरुरे यांनी केले.

स्त्रियांनी वैचारिक सदस्यत्वातून मुक्ती मिळवावी. वाह्य सौंदर्य पेक्षा वैचारिक सौंदर्याला महत्त्व द्यावे असे प्रतिपादन मा. नंदिनी जाधव यांनी केले. मा.नंदिनी जाधव यांनी जादूटोणाविरोधी कायदा अंतर्गत येणाऱ्या बारा सुचीची सिवस्तर माहिती विद्यार्थ्यांना दिली. मा.भगवान रणिदवे यांनी बुवाबाजी जादूटोणा चमत्कार याविषयी काही प्रयोग सादर करून विद्यार्थ्यांचे प्रवोधन केले.मा. हेमंत धानोरकर यांनी बीड जिल्ह्यातील काही अंधश्रद्धेला बळी पडलेल्या व्यक्तींचे आणि प्रसंग सांगून आपण समाजाप्रती जाणीव ठेवून या संदर्भात कार्य करावे असे प्रतिपादन केले. कार्यक्रमाचे अध्यक्ष मा.डॉ. नरेंद्र काळे यांनी वैज्ञानिक जाणीव आणि वैज्ञानिक दृष्टिकोन यातील फरक स्पष्ट करत असताना तरुण पिढीमध्ये वैज्ञानिक जाणीव निर्माण झाली की आपोआपच दृष्टिकोन तयार होईल. यासाठी महाविद्यालयाने अंधश्रद्धा निर्मूलन, समाज आणि वैज्ञानिक दृष्टिकोन या विषयावर कार्यक्रम आयोजित करून सामाजिक बांधिलकी जपली आहे असे प्रतिपादन केले.

कार्यक्रमाचे प्रास्ताविक महाविद्यालयाचे उपप्राचार्य डॉक्टर रमेश शिंदे यांनी केले. तरुण पिढीला योग्य वेळी श्रद्धा व अंधश्रद्धा यातील फरक समजावा, अंधश्रद्धेला वळी न पडता सामाजिक दृष्टिकोन विकसित व्हावा या उद्देशाने या कार्यक्रमाचे आयोजन केल्याचे डॉ.अहिल्या वरुरे कार्यक्रमाच्या संयोजिका आणि समन्वयक, आजीवन शिक्षण विस्तार विभाग यांनी प्रतिपादन केले व कार्यक्रमास उपस्थितांचे आभार मानले.कार्यक्रमास महाविद्यालयातील जवळपास 112 विद्यार्थी व प्राध्यापक यांनी सहभाग नोंदवला.