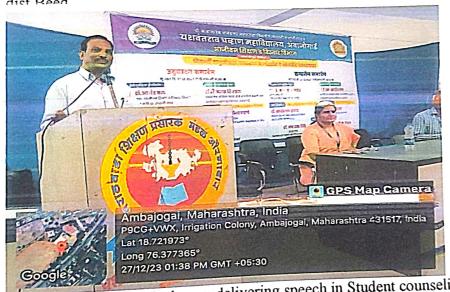

# Lifelong Learning and Extension Date: 95/12/2023 Student counseling guidance and placement workshop

Students counselling guidance and placement workshop Dr Babasaheb Ambedkar Marathvada University, Chhatrapati Sambhaji Nagar and M.S.P Mandal's Yashwantrao Chavan College ,Ambajogai. Lifelong Learning and Extension organised Two days Workshop in Collaboration on 27th and 28th December, 2023 Hon. Dr .Anand Wagh Director, Lifelong Learning and Extension. Dr. Babasaheb Ambedkar Marathwada University, Chhatrapati Sambhaji Nagar was the inaugurator and Chief Guest of the program. Hon. Dr Shivdas Shirsath, Principal Yashwantrao Chavan college, Ambajogai was the president of the inauguration program of this placement workshop. Dr Ahilya Barure introduced the inaugurator and delivered introductory speech. In her introductory speech she focused on the different extension activities like women health awareness program, animal health checkup camp, Yoga training program, Ran Bhaji Mahotsav, third gender conference, etc. and the programs scheduled by lifelong learning and extension department of Dry Babasaheb Ambedkar Marathwada University Chhatrapati Sambhaji Nagar.

Dr. Anand Wagh said in his speech that student should select the subjects of their interests and skills. They should adopt themselves to the world flow and try to get the knowledge which will provide them and will be helpful to survive in this world. In the presidential address Dr. Shivdas Shirsat Principal of YCM college explained that college has planned to start the difference skill based programs and personality development programmes. In the first session of the workshop Dr. Waghmare focused on the personality development and the importance of such training programs in the college life of students. In the second session Dr. Muralidhar Lahade spoke on the writing skill and communication skills. Dr Manorama Pawar was the anchor and Dr. Rohini Khandare presented vote of thanks.

On 28th December as it was the second day of student counselling and placement workshop. Third session started with the speech of Hon. Dr Makrand Jogdand sir and there was an interview of successful Businessman. Hon. Shri. Balaji Ghadge Aai Offset, Ambajogai in an enthusiastic and friendly atmosphere. Students asked the questions to Shri Balaji Ghadge and Shri. Ghadge also answered all questions. He spoke on his journey from Jogaiwadi to Ambajogai and now she is famous as a successful businessman in Marathwada region for his printing press and the fast work. Dr Ahilya Barure introduced the guests and Dr .Arvind Ghodke presented vote of the thanks of the second day of student counselling and placement workshop.