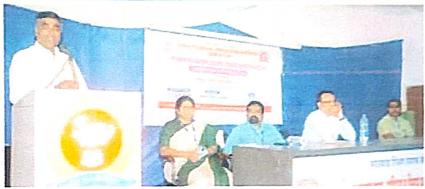

# Lifelong Learning and Extension Date: 95/12/2023 Student counseling guidance and placement workshop

Students counselling guidance and placement workshop Dr Babasaheb Ambedkar Marathvada University, Chhatrapati Sambhaji Nagar and M.S.P Mandal's Yashwantrao Chavan College ,Ambajogai. Lifelong Learning and Extension organised Two days Workshop in Collaboration on 27th and 28th December, 2023 Hon. Dr .Anand Wagh Director, Lifelong Learning and Extension. Dr. Babasaheb Ambedkar Marathwada University, Chhatrapati Sambhaji Nagar was the inaugurator and Chief Guest of the program. Hon. Dr Shivdas Shirsath, Principal Yashwantrao Chavan college, Ambajogai was the president of the inauguration program of this placement workshop. Dr Ahilya Barure introduced the inaugurator and delivered introductory speech. In her introductory speech she focused on the different extension activities like women health awareness program, animal health checkup camp, Yoga training program, Ran Bhaji Mahotsav, third gender conference, etc. and the programs scheduled by lifelong learning and extension department of Dry Babasaheb Ambedkar Marathwada University Chhatrapati Sambhaji Nagar.

Dr. Anand Wagh said in his speech that student should select the subjects of their interests and skills. They should adopt themselves to the world flow and try to get the knowledge which will provide them and will be helpful to survive in this world. In the presidential address Dr. Shivdas Shirsat Principal of YCM college explained that college has planned to start the difference skill based programs and personality development programmes. In the first session of the workshop Dr. Waghmare focused on the personality development and the importance of such training programs in the college life of students. In the second session Dr. Muralidhar Lahade spoke on the writing skill and communication skills. Dr Manorama Pawar was the anchor and Dr. Rohini Khandare presented vote of thanks.