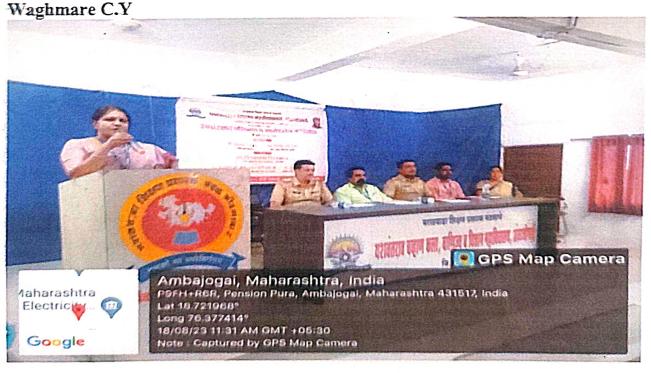

#### कार्यक्रमाचा अहवाल

मराठवाडा शिक्षण प्रसारक मंडळ संचिलत यशवंतराव चव्हाण महाविद्यालय अंबाजोगाई जि.बीड आजीवन शिक्षण आणि विस्तार विभागाच्या वतीने सहाविद्यालयां मध्ये विद्यार्थ्यां साठी अंधश्रद्धा निर्मूलन कार्यक्रमाचे आयोजन करण्यात आले. या कार्यक्रमाच्या अध्यक्षस्थानी महाविद्यालय विकास समितीचे सदस्य मा.डॉ.नरेंद्र काळे हे होते. कार्यक्रमाच्या प्रमुख मार्गदर्शक म्हणून मा.नंदिनी जाधव, अंधश्रद्धा निर्मूलन समिती सदस्य आणि सामाजिक कार्यकर्त्या या होत्या. मा.नंदिनी जाधव यांनी निर्भीडपणे जटा निर्मूलनाचे काम महाराष्ट्रभर चालवलेले आहे. कार्यक्रमाचे सूत्रसंचालन कार्यक्रमाधिकारी डॉ. अहिल्या बरुरे यांनी केले.

स्त्रियांनी वैचारिक सदस्यत्वातून मुक्ती मिळवावी. वाह्य सौंदर्य पेक्षा वैचारिक सौंदर्याला महत्त्व द्यावे असे प्रतिपादन मा. नंदिनी जाधव यांनी केले. मा.नंदिनी जाधव यांनी जादूटोणाविरोधी कायदा अंतर्गत येणाऱ्या बारा सुचीची सिवस्तर माहिती विद्यार्थ्यांना दिली. मा.भगवान रणिदवे यांनी बुवाबाजी जादूटोणा चमत्कार याविषयी काही प्रयोग सादर करून विद्यार्थ्यांचे प्रवोधन केले.मा. हेमंत धानोरकर यांनी बीड जिल्ह्यातील काही अंधश्रद्धेला बळी पडलेल्या व्यक्तींचे आणि प्रसंग सांगून आपण समाजाप्रती जाणीव ठेवून या संदर्भात कार्य करावे असे प्रतिपादन केले. कार्यक्रमाचे अध्यक्ष मा.डॉ. नरेंद्र काळे यांनी वैज्ञानिक जाणीव आणि वैज्ञानिक दृष्टिकोन यातील फरक स्पष्ट करत असताना तरुण पिढीमध्ये वैज्ञानिक जाणीव निर्माण झाली की आपोआपच दृष्टिकोन तयार होईल. यासाठी महाविद्यालयाने अंधश्रद्धा निर्मूलन, समाज आणि वैज्ञानिक दृष्टिकोन या विषयावर कार्यक्रम आयोजित करून सामाजिक बांधिलकी जपली आहे असे प्रतिपादन केले.

कार्यक्रमाचे प्रास्ताविक महाविद्यालयाचे उपप्राचार्य डॉक्टर रमेश शिंदे यांनी केले. तरुण पिढीला योग्य वेळी श्रद्धा व अंधश्रद्धा यातील फरक समजावा, अंधश्रद्धेला वळी न पडता सामाजिक दृष्टिकोन विकसित व्हावा या उद्देशाने या कार्यक्रमाचे आयोजन केल्याचे डॉ.अहिल्या वरुरे कार्यक्रमाच्या संयोजिका आणि समन्वयक, आजीवन शिक्षण विस्तार विभाग यांनी प्रतिपादन केले व कार्यक्रमास उपस्थितांचे आभार मानले.कार्यक्रमास महाविद्यालयातील जवळपास 112 विद्यार्थी व प्राध्यापक यांनी सहभाग नोंदवला.

### Yashwantero Chanan College, Ambajogai, Dist. Beed. Lifelong Learning and Extension

**Superstition Eradication Programme** 

Narendra Kale, Member CDC, YCM, Dr. Ramesh Shinde in the Inauguration of Superstition Eradication Programme

Students and staff in the Superstition Eradication Programme

Dr. Ahilya Barure delivering introductory speech in the Superstition Eradication Programme

Hon. Nandini Jadhav , Social Worker and member, Andhashradha Nirmulan Samiti, delivering speech in the Superstition Eradication Programme

Hon. Dr. Narendra Kale delivering presidential speech in the Superstition Eradication Programme

Hon. Nandini Jadhav , Social Worker and member, Andhashradha Nirmulan Samiti, delivering speech in the Superstition Eradication Programme