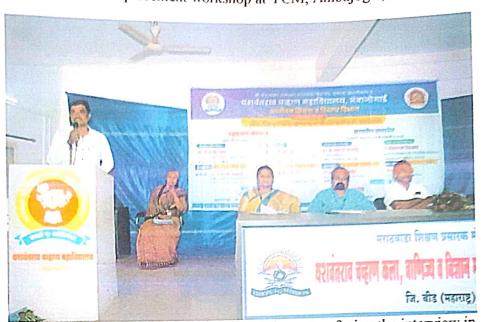

#### Lifelong Learning and Extension

Date: - 21 / 10/ 2023

M.S.P Mandal's Yashwantrao Chavan College, Ambajogai. Dist. Beed. Lifelong Learning and Extension cell organised program on 'Superstition Eradication'. In this program the topic was 'Society and Scientific View'. Chief Guest of the program was Hon. Nandini Jadhav, member Andhshradha Nirmulan Samiti and social worker, Pune was there. Honorable. Nandini Jadhav has done a great work of cutting Jata of women in Maharashtra. Honorable Jadhav has criticised by many people for this work but she is doing this work very seriously and started a movement against this superstition.

For this program Hon. Dr. Narendra Kale, member, CDC, Yashwantrao Chavan Mahavidyalaya, Ambajogai was president of the program. Dr. Ramesh Shinde delivered introductory speech and program officer Dr. Ahilya Barure was the anchor and presented vote of thanks at the end of the program.

For this program on the Dias there was Mr. Hemanth Dhanolkar, social activist, Ambajogai. For this social awareness programme near about 112 students were present. This Program was organised in the yashwant auditorium. Teaching and non-teaching staff was also present for the program. At the starting Nandini Jadhav spoke on the law related to superstition eradication and explain 12 articles in that law. Hemant Dhanorkar also spoke on the different brutal reality of Indian society and reality of the so called saints in society.

### Yashwantero Chanan College, Ambajogai, Dist. Beed. Lifelong Learning and Extension

**Superstition Eradication Programme** 

Narendra Kale, Member CDC, YCM, Dr. Ramesh Shinde in the Inauguration of Superstition Eradication Programme

Students and staff in the Superstition Eradication Programme

Dr. Ahilya Barure delivering introductory speech in the Superstition Eradication Programme

Hon. Nandini Jadhav , Social Worker and member, Andhashradha Nirmulan Samiti, delivering speech in the Superstition Eradication Programme

Hon. Dr. Narendra Kale delivering presidential speech in the Superstition Eradication Programme

Hon. Nandini Jadhav , Social Worker and member, Andhashradha Nirmulan Samiti, delivering speech in the Superstition Eradication Programme