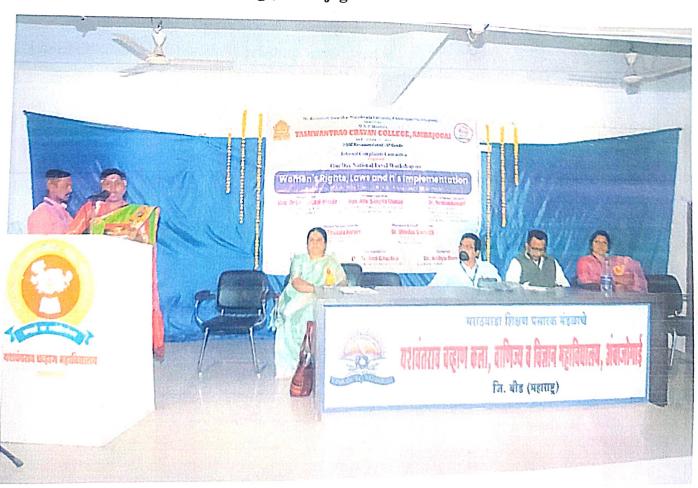

#### कार्यक्रमाचा अहवाल

सार्वजनिक शिक्षण व्यवस्था अधिक मजबूत करणे गरजेचे-डॉ. डी. एन. मोरे, नांदेड यांचे प्रतिपादन

म.शि. प्र.मंडळ संचलित यशवंतराव चव्हाण महाविद्यालय, अंबाजोगाई येथे डॉ.बाबासाहेब आंबेडकर मराठवाडा विद्यापीठ छत्रपती संभाजीनगर,आजीवन शिक्षण आणि विस्तार विभागाचा उद्घाटन परिषद (व्यवस्थापन डॉ.डी.एन.मोरे व्याख्याते म्हणून आणि समारंभास प्रमुख उद्घाटक सदस्य,स्वा.रा.ती.म.वी,नांदेड) यांनी सार्वजनिक शिक्षण व्यवस्थेला बाधा पोहोचविणाऱ्या शिक्षण धोरणातील बाबीत दुरुस्ती करावी असेही मत व्यक्त केले. राष्ट्रीय शिक्षण धोरणाच्या अंमलबजावणीत अनेक अडचणी असल्याचे त्यांनी प्रतिपादन केले. समारंभास अध्यक्ष म्हणून महाविद्यालय विकास समितीचे सदस्य मा.डॉ.नरेंद्र काळे हे उपस्थित होते. अध्यक्षीय भाषणामध्ये त्यांनी विद्यार्थ्यांना आपल्या पूर्ण क्षमता वापरता येण्यासाठी समान आणि न्याय सामाजिक विकसित करण्यासाठी अभ्यासक्रमात रचनेत बदल करण्यात आले आहेत. प्राध्यापकानी बदल करून घ्यावेत असे प्रतिपादन केले. कार्यक्रमाचे आयोजक आणि महाविद्यालयाचे प्राचार्य डॉ.शिवदास शिरसाठ यांनी कार्यक्रमाचे प्रास्ताविक केले. नवीन शिक्षण धोरणातील बदल आणि महाविद्यालय विदयार्थी आणि शिक्षक यांना सामोरे जात असताना करून घ्यावे लागणारे बदल याविषयी भाष्य केले केले. आजीवन शिक्षण आणि विस्तार विभागाच्या समन्वयक तसेच कार्यक्रमाच्या संयोजक डॉ.अहिल्या बरुरे यांनी प्रमुख अतिथी डॉ.मोरे सरांचा परिचय करून दिला. आजीवन शिक्षण आणि विस्तार विभागा अंतर्गत चालवल्या जाणाऱ्या विविध अभ्यासक्रमांची आणि विस्तार कार्यक्रमांची माहिती करून दिली . विचारमंचावर महाविदयालयाचे उपप्राचार्य डॉ.रमेश शिंदे उपस्थित होते. कार्यक्रमाचे सूत्रसंचालन डॉ.रोहिणी खंदारे यांनी केले तर आभार डॉ. मनोरमा पवार यांनी मांडले या कार्यक्रमास महाविद्यालयातील प्राध्यापक वृंद तसेच कार्यालयीन कर्मचारी आणि बह्संख्येने विद्यार्थी उपस्थित होते.

#### विस्तार केंद्रावरील उपक्रम

'नवीन शैक्षणिक धोरण स्वरूप व अंमलवजावणी'

| अ     | या विषयावरील कार्यक्रमाचा स्वतंत्र अहवाल |                    |        |                                                                             |  |  |  |
|-------|------------------------------------------|--------------------|--------|-----------------------------------------------------------------------------|--|--|--|
| नुक्र | महाविद्यालयाचे                           | तज्ञ व्यक्ती /साधन | सहभा   | कार्यक्रमाचा थोडक्यात तपशील                                                 |  |  |  |
| मां   | नाव                                      | व्यक्ती            | गी     |                                                                             |  |  |  |
| व     |                                          |                    | विद्या |                                                                             |  |  |  |
| 1.    | मराठवाडा शिक्षण                          | डॉ.डी.एन.मोरे      | र्थी   |                                                                             |  |  |  |
|       | 11104131 1114191                         |                    |        | म.शि. प्र.मंडळ संचलित यशवंतराव चव्हाण महाविद्यालय, अंबाजोगाई येथे डॉ.       |  |  |  |
|       | प्रसारक मंडळ,                            | व्यवस्थापन         |        | बाबासाहेब आंबेडकर मराठवाडा विद्यापीठ छत्रपती संभाजीनगर ,आजीवन               |  |  |  |
|       |                                          | परिषद              | 91     | शिक्षण आणि विस्तार विभागाचा उद्घाटन समारंभास उद्घाटक आणि प्रमुख             |  |  |  |
|       | संचलित                                   | सदस्य, स्वा.रा.    |        | व्याख्याते म्हणून डॉ. डी. एन. मोरे व्यवस्थापन परिषद सदस्य, स्वा. रा. ती.    |  |  |  |
|       | यशवंतराव                                 | ती.म.वी, नांदेड    |        | म. वी, नांदेड यांनी सार्वजनिक शिक्षण व्यवस्थेला बाधा पोहोचविणाऱ्या शिक्षण   |  |  |  |
|       |                                          |                    | 51     | धोरणातील बाबी तदुरुस्ती करावी असे ही मत व्यक्त केले राष्ट्रीय शिक्षण        |  |  |  |
|       | चव्हाण                                   |                    |        | धोरणाच्या अंमलबजावणीत अनेक अडचणी असल्याचे त्यांनी प्रतिपादन केले.           |  |  |  |
|       | महाविद्यालय, अ                           |                    |        | समारंभास अध्यक्ष म्हणून महाविद्यालय विकास समितीचे सदस्य मा. डॉ.             |  |  |  |
|       |                                          |                    |        | नरेंद्र काळे हे उपस्थित होते . अध्यक्षीय भाषणामध्ये त्यांनी विद्यार्थ्यांना |  |  |  |
|       | बाजोगाई जि. बीड                          |                    |        | आपल्या पूर्ण क्षमता वापरता येण्यासाठी समान आणि न्याय सामाजिक                |  |  |  |
| .     |                                          |                    |        | विकसित करण्यासाठी अभ्यासक्रम रचनेत बदल करण्यात आले आहेत. त्या               |  |  |  |
|       |                                          |                    |        | पद्धतीने प्राध्यापकानी बदल करून घ्यावेत असे प्रतिपादन केले कार्यक्रमाचे     |  |  |  |
|       |                                          |                    |        | आयोजक आणि महाविद्यालयाचे प्राचार्य डॉ. शिवदास शिरसाठ यांनी                  |  |  |  |
|       |                                          |                    |        | कार्यक्रमाचे प्रास्ताविक केले. नवीन शिक्षण धोरणातील बदल आणि                 |  |  |  |
|       | 54                                       |                    |        | महाविदयालय विदयार्थी आणि शिक्षकयांना सामोरे जात असताना करून घ्यावे          |  |  |  |
|       |                                          |                    |        | लागणारे बदल याविषयी भाष्य केले केले आजीवन शिक्षण आणि विस्तार                |  |  |  |
|       |                                          |                    |        | विभागाच्या समन्वयक तसेच कार्यक्रमाच्या संयोजक डॉ. अहिल्या बरुरे यांनी       |  |  |  |
|       |                                          |                    |        |                                                                             |  |  |  |
|       |                                          |                    |        | प्रमुख अतिथी डॉ. मोरे सरांचा परिचय करून दिला. आजीवन शिक्षण आणि              |  |  |  |
|       |                                          |                    |        | विस्तार विभागा अंतर्गत चालवल्या जाणाऱ्या विविध अभ्यासक्रमांची आणि           |  |  |  |
| 1     |                                          |                    |        | विस्तार कार्यक्रमांची माहिती करून दिली . विचार मंचावर महाविद्यालयाचे        |  |  |  |
|       |                                          |                    |        | उपप्राचार्य डॉ.रमेश शिंदे उपस्थित होते कार्यक्रमाचे सूत्रसंचालन डॉ. रोहिणी  |  |  |  |
|       |                                          |                    |        | खंदारे यांनी केले तर आभार डॉ. मनोरमा पवार यांनी मांडले या कार्यक्रमास       |  |  |  |
|       |                                          |                    |        | महाविद्यालयातील प्राध्यापकवृंद तसेच कार्यालयीन कर्मचारी आणि बह्संख्येने     |  |  |  |
|       |                                          |                    |        | विद्यार्थी उपस्थित होते.                                                    |  |  |  |
|       | -                                        |                    |        |                                                                             |  |  |  |
|       |                                          |                    | 1      | L                                                                           |  |  |  |