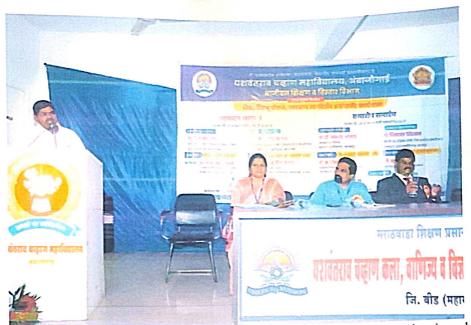

#### Lifelong Learning and Extension

Date: - 5/12/2023

Inauguration and speech on New Education Policy

M.S.P. Mandal's Yashwantrao Chavan College, Ambajogai Dist.Beed Lifelong Learning and Extension cell organised inauguration program of Lifelong Learning and Extension, Dr. Babasaheb Ambedkar Marathwada University, Chhatrapati Sambhaji Nagar. Honorable Dr.D.N. More, CNET member Swami Ramanand Tirth Marathwada University, Nanded was the inaugurated and speaker of the program a special speech on new Education Policy was organised by the Lifelong Learning and Extension cell. Honourable Dr. Narendra Kale, member CDC, Yashwantrao Chavan College, Ambajogai Dist.Beed was the president of the program. Dr. Narendra Kale expressed that student should use all his skills and capabilities to develop the society and national integration. He also spoke on the syllabus of the university and said that there is need to change the syllabus as per the time needed.

Hon. Dr. D. N. More focused on the different issues of new education policy Dr. more said that teacher should change their teaching methods and adopt new techniques and skills for the new education policy. They should be prepared and trained for the next years he also focused on the pros and cons of the new education policy he also said that there is a need to take in consideration the students from the village and their background and the facilities available for them in the rural colleges program officer. Dr. Ahilya Barure introduced Dr. D. N. More and presented vote of the thanks Principal Hon. Dr. Shivdas Shirsath delivered introductory speech and explain the intention behind organising this speech on new education policy for this program. There was a gracious presence of Honorable Dr. Ramesh Shinde, vice principle anchor of the program was Dr. Rohini Khandare and Dr. Manorama Pawar presented vote of the thanks students and staff of the college participated in this program at Yashwant auditorium.

## Lifelong learning and Extension

Inauguration and Speech on New Education Policy.date: 5/12/2023

Hon. Dr.D. N. More, delivering speech on New Education Policy, organised by Lifelong learning and Extension at YUM, Ambajogai, dist. Beed.

Hon. Dr. Narendra Kale, delivering speech on New Education Policy, organised by Lifelong learning and Extension at YCM, Ambajogai, dist.Beed.

Inauguration, workshop on New Education Policy, organised by Lifelong learning and Extension at YCM, Ambajogai, dist.Beed.

3

3

Hon. Dr. Shivdas Z Shirsath, delivering speech on New Education Policy, organised by Lifelong learning and Extension at YCM, Ambajogai, dist.Beed.

Dr. Ahilya B. Barure, delivering speech on New Education Policy, organised by Lifelong learning and Extension at YCM, Ambajogai, dist.Beed.