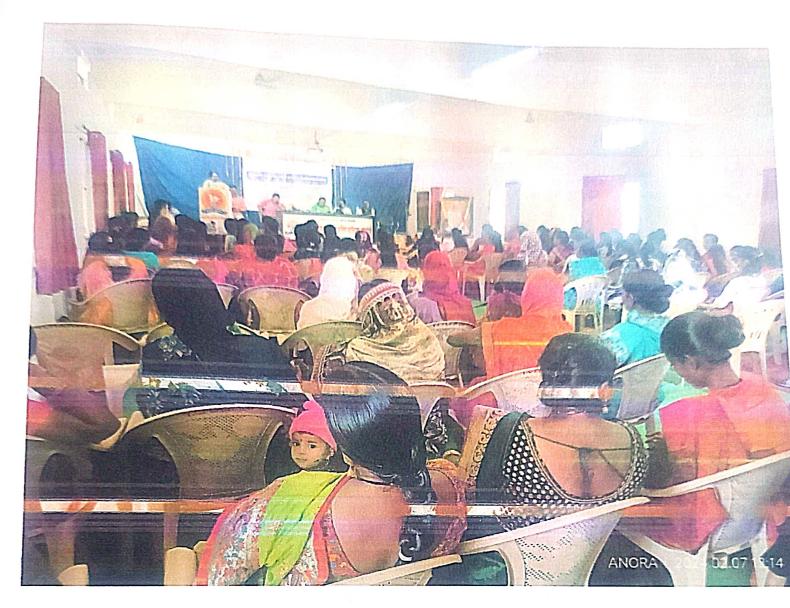

#### Lifelong Learning and Extension

Date: - 5/12/2023

Inauguration and speech on New Education Policy

M.S.P. Mandal's Yashwantrao Chavan College, Ambajogai Dist.Beed Lifelong Learning and Extension cell organised inauguration program of Lifelong Learning and Extension, Dr. Babasaheb Ambedkar Marathwada University, Chhatrapati Sambhaji Nagar. Honorable Dr.D.N. More, CNET member Swami Ramanand Tirth Marathwada University, Nanded was the inaugurated and speaker of the program a special speech on new Education Policy was organised by the Lifelong Learning and Extension cell. Honourable Dr. Narendra Kale, member CDC, Yashwantrao Chavan College, Ambajogai Dist.Beed was the president of the program. Dr. Narendra Kale expressed that student should use all his skills and capabilities to develop the society and national integration. He also spoke on the syllabus of the university and said that there is need to change the syllabus as per the time needed.

Hon. Dr. D. N. More focused on the different issues of new education policy Dr. more said that teacher should change their teaching methods and adopt new techniques and skills for the new education policy. They should be prepared and trained for the next years he also focused on the pros and cons of the new education policy he also said that there is a need to take in consideration the students from the village and their background and the facilities available for them in the rural colleges program officer. Dr. Ahilya Barure introduced Dr. D. N. More and presented vote of the thanks Principal Hon. Dr. Shivdas Shirsath delivered introductory speech and explain the intention behind organising this speech on new education policy for this program. There was a gracious presence of Honorable Dr. Ramesh Shinde, vice principle anchor of the program was Dr. Rohini Khandare and Dr. Manorama Pawar presented vote of the thanks students and staff of the college participated in this program at Yashwant auditorium.