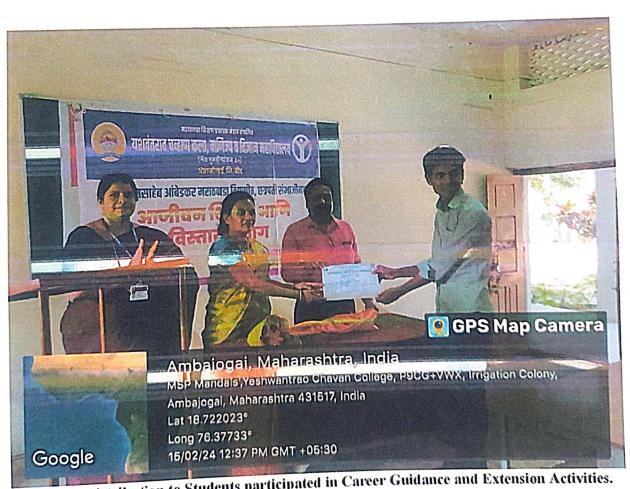

#### YASHWANTRAO CHAVAN ARTS, COMMERCE & SCIENCE COLLEGE, AMBAJOG DIST. BEED

Lifelong Learning and Extension

Date:- 15/02/202

Students participated in Competitive Exam Guidance and Lifelong Learning Extension Activities Certificate Distribution' program was organised by lifelong learning and extension cell of Yashwantrao Chavan College, Ambajogai Dist. Beed on 15th February, 2024. Honorable Dr. Swati Ardhapurkar was the chief guest of the program and Honorable Principal Dr. Shivdas Shirsath, Yashwantrao Chavan College, Ambajogai was the president of the program and delivered introductory speech at the starting certificate distribution program. This program is a kind of inspiration to the students of college to participate in different activities and programs organised by different cells and departments to inspire, to motivate, to make them aware about the social reality, social service and responsibilities of this students. There were near about 90 students participated in this program and activities of lifelong learning and extension cell. In the presidential address Principal Dr. Shivdas Shirsath spoke on the programmes like Animal Health Checkup Camp, Third Gender National Conference, Women Health Issue Awareness Program and Prof. Sushil Acharaya presented vote of the thanks.