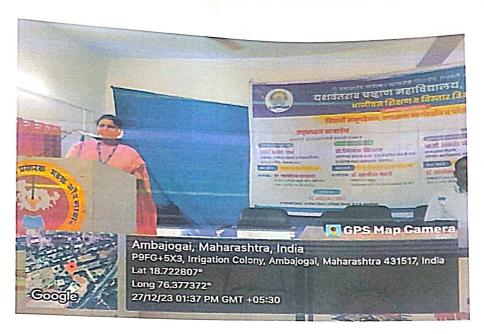

# Lifelong Learning and Extension Date: 95/12/2023 Student counseling guidance and placement workshop

Students counselling guidance and placement workshop Dr Babasaheb Ambedkar Marathvada University, Chhatrapati Sambhaji Nagar and M.S.P Mandal's Yashwantrao Chavan College ,Ambajogai. Lifelong Learning and Extension organised Two days Workshop in Collaboration on 27th and 28th December, 2023 Hon. Dr .Anand Wagh Director, Lifelong Learning and Extension. Dr. Babasaheb Ambedkar Marathwada University, Chhatrapati Sambhaji Nagar was the inaugurator and Chief Guest of the program. Hon. Dr Shivdas Shirsath, Principal Yashwantrao Chavan college, Ambajogai was the president of the inauguration program of this placement workshop. Dr Ahilya Barure introduced the inaugurator and delivered introductory speech. In her introductory speech she focused on the different extension activities like women health awareness program, animal health checkup camp, Yoga training program, Ran Bhaji Mahotsav, third gender conference, etc. and the programs scheduled by lifelong learning and extension department of Dry Babasaheb Ambedkar Marathwada University Chhatrapati Sambhaji Nagar.

Dr. Anand Wagh said in his speech that student should select the subjects of their interests and skills. They should adopt themselves to the world flow and try to get the knowledge which will provide them and will be helpful to survive in this world. In the presidential address Dr. Shivdas Shirsat Principal of YCM college explained that college has planned to start the difference skill based programs and personality development programmes. In the first session of the workshop Dr. Waghmare focused on the personality development and the importance of such training programs in the college life of students. In the second session Dr. Muralidhar Lahade spoke on the writing skill and communication skills. Dr Manorama Pawar was the anchor and Dr. Rohini Khandare presented vote of thanks.

On 28th December as it was the second day of student counselling and placement workshop. Third session started with the speech of Hon. Dr Makrand Jogdand sir and there was an interview of successful Businessman. Hon. Shri. Balaji Ghadge Aai Offset, Ambajogai in an enthusiastic and friendly atmosphere. Students asked the questions to Shri Balaji Ghadge and Shri. Ghadge also answered all questions. He spoke on his journey from Jogaiwadi to Ambajogai and now she is famous as a successful businessman in Marathwada region for his printing press and the fast work. Dr Ahilya Barure introduced the guests and Dr .Arvind Ghodke presented vote of the thanks of the second day of student counselling and placement workshop.