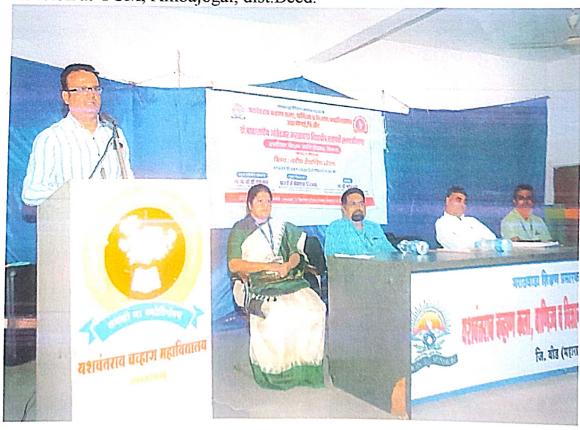

#### कार्यक्रमाचा अहवाल

कृषी व्यवसायावर आधारित व्यावसायिक मार्गदर्शन आणि प्रशिक्षण या कार्यक्रम.

शेतीमालावर प्रक्रिया आधारित उद्योजकतेकडे तरुण पिढीने वळावे- माननीय श्री पंडित काकडे मराठवाडा शिक्षण प्रसारक मंडळ संचिलत, यशवंतराव चव्हाण महाविद्यालय, अंबाजोगाई अंतर्गत आजीवन शिक्षण आणि विस्तार विभाग डॉ.बाबासाहेब आंबेडकर मराठवाडा विद्यापीठ, छत्रपती संभाजी नगर यांच्या संयुक्त विद्यमाने आयोजित कृषी व्यवसायावर आधारित व्यावसायिक मार्गदर्शन आणि प्रशिक्षण या कार्यक्रमा मध्ये कार्यक्रमाचे अतिथी मार्गदर्शक माननीय श्री पंडित काकडे यांनी तरुण पिढीने शेतीमालावर प्रक्रिया उद्योजकतेवर भर द्यावा तसेच या कार्यक्रमात माननीय काकडे साहेब यांनी महाराष्ट्र शासनाच्या विविध कृषी विषयक योजना अनुदान याविषयी माहिती दिली तसेच शेती मालावर प्रक्रिया करून उभारले जाणारे उद्योग व त्यावर मिळणारे अनुदान याविषयी माहिती सांगितली. या कार्यक्रमाच्या अध्यक्षस्थानी महाविद्यालयाचे प्राचार्य माननीय डॉ. शिवदास शिरसाट हे होते. कार्यक्रमाचे प्रास्ताविक आजीवन शिक्षण आणि विस्तार विभागाच्या समन्वयक आणि कार्यक्रमाच्या संयोजिका डॉ.अहिल्या बरुरे यांनी केले. प्रास्ताविकात त्यांनी महाविद्यालयातील बहुतांश मुले हे ग्रामीण भागातील असून त्यांना शेतीमालावर आधारित व्यवसाय उभे करण्यासाठी प्रेरणा मिळावी या उद्देशाने या कार्यक्रमाचे आयोजन केल्याचे सांगितले या कार्यक्रमाचे सूत्रसंचालन इंग्रजी विभागाचे प्राध्यापक डॉ. वसंत गायकवाड यांनी केले.

अध्यक्षीय समारोपामध्ये प्राचार्य डॉक्टर शिवदास शिरसाट यांनी आजच्या तरुण पिढीने केवळ नोकरीचा विचार न करता विविध उद्योग करण्याचा विचार केला पाहिजे. भारत हा कृषिप्रधान देश असल्याने आपल्या देशातील धान्याची विविधता व त्यापासून निर्माण केले जाणारे पदार्थ यावर आधारित उद्योगांची माहिती दिली. कार्यक्रमाचे आभार प्राध्यापक सुशील आचार्य यांनी केले या कार्यक्रमास महाविद्यालयातील प्राध्यापक वृंद आणि विद्यार्थी मोठ्या संख्येने विद्यार्थी उपस्थित होते.

#### Lifelong Learning and Extension

Date: - 10/01/2029

Agricultural Processing Business Guidance and Training.

Title: Empowering the Youth: A Call for Entrepreneurship in Agricultural Processing

In a recent initiative, Dr. Babasaheb Ambedkar Marathwada University, in collaboration with Chhatrapati Sambhaji Nagar Lifelong Education and Extension Department and Yashwantrao Chavan College Ambajogai, hosted a vocational guidance and training program advocating for youth involvement in agribusiness-based entrepreneurship. Organized by the esteemed Pandit Kakade Marathwada Shikshan Prasarak Mandal, the event shed light on the significance of processing agricultural products.

Guest guide Hon'ble Mr. Pandit Kakade emphasized the need for the younger generation to explore entrepreneurial opportunities in agricultural processing. During the program, he provided insights into various agricultural schemes and subsidies offered by the Maharashtra Government. Mr. Kakade also highlighted existing industries focused on processing agricultural products and the associated subsidies.

The program, presided over by the college principal, Hon'ble Dr. Shivdas Shirsat, concluded with a strong message. Dr. Shirsat urged today's youth not only to pursue jobs but also to consider establishing diverse industries. Recognizing India's agricultural prominence, he emphasized the importance of understanding industries based on a variety of grains and products produced in the country.