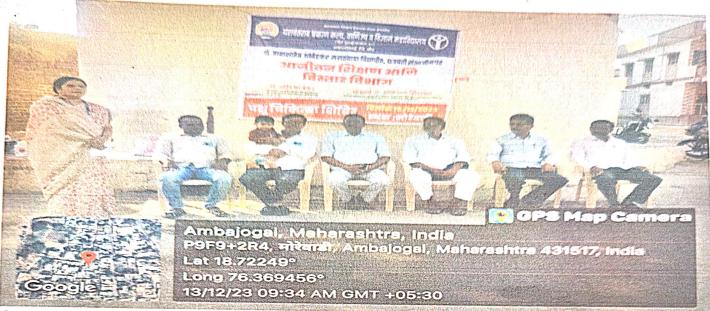

### Yashwantero Chanan College, Ambajogai, Dist. Beed. Lifelong Learning and Extension

**Superstition Eradication Programme** 

Narendra Kale, Member CDC, YCM, Dr. Ramesh Shinde in the Inauguration of Superstition Eradication Programme

Students and staff in the Superstition Eradication Programme

Dr. Ahilya Barure delivering introductory speech in the Superstition Eradication Programme

Hon. Nandini Jadhav , Social Worker and member, Andhashradha Nirmulan Samiti, delivering speech in the Superstition Eradication Programme

Hon. Dr. Narendra Kale delivering presidential speech in the Superstition Eradication Programme

Hon. Nandini Jadhav , Social Worker and member, Andhashradha Nirmulan Samiti, delivering speech in the Superstition Eradication Programme