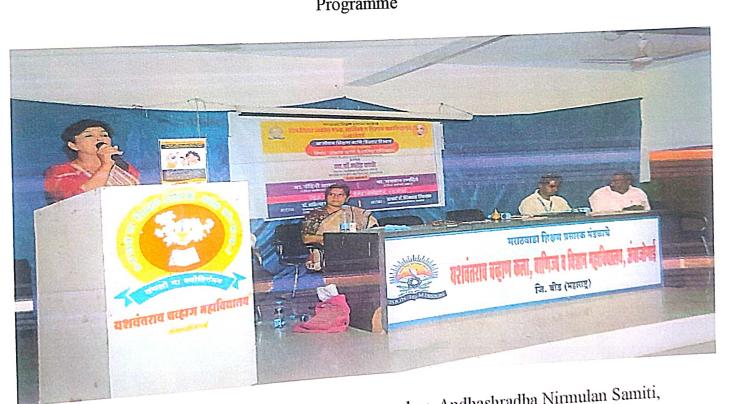

#### कार्यक्रमाचा अहवाल

मराठवाडा शिक्षण प्रसारक मंडळ संचिलत यशवंतराव चव्हाण महाविद्यालय अंबाजोगाई जि.बीड आजीवन शिक्षण आणि विस्तार विभागाच्या वतीने सहाविद्यालयां मध्ये विद्यार्थ्यां साठी अंधश्रद्धा निर्मूलन कार्यक्रमाचे आयोजन करण्यात आले. या कार्यक्रमाच्या अध्यक्षस्थानी महाविद्यालय विकास समितीचे सदस्य मा.डॉ.नरेंद्र काळे हे होते. कार्यक्रमाच्या प्रमुख मार्गदर्शक म्हणून मा.नंदिनी जाधव, अंधश्रद्धा निर्मूलन समिती सदस्य आणि सामाजिक कार्यकर्त्या या होत्या. मा.नंदिनी जाधव यांनी निर्भीडपणे जटा निर्मूलनाचे काम महाराष्ट्रभर चालवलेले आहे. कार्यक्रमाचे सूत्रसंचालन कार्यक्रमाधिकारी डॉ. अहिल्या बरुरे यांनी केले.

स्त्रियांनी वैचारिक सदस्यत्वातून मुक्ती मिळवावी. वाह्य सौंदर्य पेक्षा वैचारिक सौंदर्याला महत्त्व द्यावे असे प्रतिपादन मा. नंदिनी जाधव यांनी केले. मा.नंदिनी जाधव यांनी जादूटोणाविरोधी कायदा अंतर्गत येणाऱ्या बारा सुचीची सिवस्तर माहिती विद्यार्थ्यांना दिली. मा.भगवान रणिदवे यांनी बुवाबाजी जादूटोणा चमत्कार याविषयी काही प्रयोग सादर करून विद्यार्थ्यांचे प्रवोधन केले.मा. हेमंत धानोरकर यांनी बीड जिल्ह्यातील काही अंधश्रद्धेला बळी पडलेल्या व्यक्तींचे आणि प्रसंग सांगून आपण समाजाप्रती जाणीव ठेवून या संदर्भात कार्य करावे असे प्रतिपादन केले. कार्यक्रमाचे अध्यक्ष मा.डॉ. नरेंद्र काळे यांनी वैज्ञानिक जाणीव आणि वैज्ञानिक दृष्टिकोन यातील फरक स्पष्ट करत असताना तरुण पिढीमध्ये वैज्ञानिक जाणीव निर्माण झाली की आपोआपच दृष्टिकोन तयार होईल. यासाठी महाविद्यालयाने अंधश्रद्धा निर्मूलन, समाज आणि वैज्ञानिक दृष्टिकोन या विषयावर कार्यक्रम आयोजित करून सामाजिक बांधिलकी जपली आहे असे प्रतिपादन केले.

कार्यक्रमाचे प्रास्ताविक महाविद्यालयाचे उपप्राचार्य डॉक्टर रमेश शिंदे यांनी केले. तरुण पिढीला योग्य वेळी श्रद्धा व अंधश्रद्धा यातील फरक समजावा, अंधश्रद्धेला वळी न पडता सामाजिक दृष्टिकोन विकसित व्हावा या उद्देशाने या कार्यक्रमाचे आयोजन केल्याचे डॉ.अहिल्या वरुरे कार्यक्रमाच्या संयोजिका आणि समन्वयक, आजीवन शिक्षण विस्तार विभाग यांनी प्रतिपादन केले व कार्यक्रमास उपस्थितांचे आभार मानले.कार्यक्रमास महाविद्यालयातील जवळपास 112 विद्यार्थी व प्राध्यापक यांनी सहभाग नोंदवला.

#### Lifelong Learning and Extension

Date: - 21 / 10/ 2023

M.S.P Mandal's Yashwantrao Chavan College, Ambajogai. Dist. Beed. Lifelong Learning and Extension cell organised program on 'Superstition Eradication'. In this program the topic was 'Society and Scientific View'. Chief Guest of the program was Hon. Nandini Jadhav, member Andhshradha Nirmulan Samiti and social worker, Pune was there. Honorable. Nandini Jadhav has done a great work of cutting Jata of women in Maharashtra. Honorable Jadhav has criticised by many people for this work but she is doing this work very seriously and started a movement against this superstition.

For this program Hon. Dr. Narendra Kale, member, CDC, Yashwantrao Chavan Mahavidyalaya, Ambajogai was president of the program. Dr. Ramesh Shinde delivered introductory speech and program officer Dr. Ahilya Barure was the anchor and presented vote of thanks at the end of the program.

For this program on the Dias there was Mr. Hemanth Dhanolkar, social activist, Ambajogai. For this social awareness programme near about 112 students were present. This Program was organised in the yashwant auditorium. Teaching and non-teaching staff was also present for the program. At the starting Nandini Jadhav spoke on the law related to superstition eradication and explain 12 articles in that law. Hemant Dhanorkar also spoke on the different brutal reality of Indian society and reality of the so called saints in society.