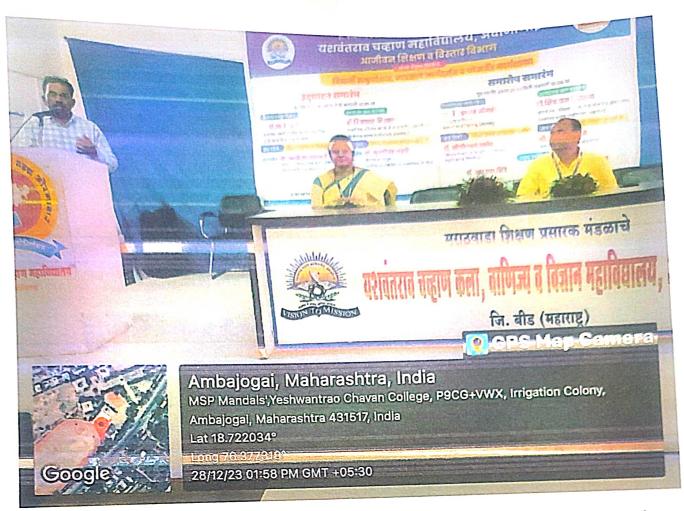

On 28th December as it was the second day of student counselling and placement workshop. Third session started with the speech of Hon. Dr Makrand Jogdand sir and there was an interview of successful Businessman. Hon. Shri. Balaji Ghadge Aai Offset, Ambajogai in an enthusiastic and friendly atmosphere. Students asked the questions to Shri Balaji Ghadge and Shri. Ghadge also answered all questions. He spoke on his journey from Jogaiwadi to Ambajogai and now she is famous as a successful businessman in Marathwada region for his printing press and the fast work. Dr Ahilya Barure introduced the guests and Dr .Arvind Ghodke presented vote of the thanks of the second day of student counselling and placement workshop.

# counseling, Career Guidance and placement workshop at YCM, Ambajogai, dist.Beed.

Hon. Shri Balaji Ghadge, a successful businessman facing the interview in Student counseling, Career Guidance and placement workshop at YCM, Ambajogai,

Hon. Dr. Sakharam Waghmare delivering speech in Student counseling, Career Guidance and placement workshop at YCIVI, Alhoajogai, dist. Deed.

placement workshop at YCM, Ambajogai, dist.Beed.

Dr. Arvind Ghodke presenting vote of thanks in Student counseling, Career Guidance and placement workshop at YCM, Ambajogai, dist.Beed.