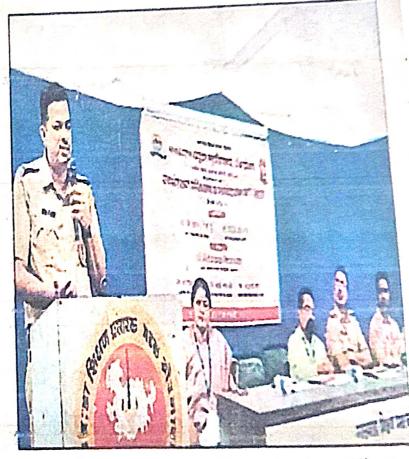

#### कार्यक्रमाचा अहवाल

मराठवाडा शिक्षण प्रसारक मंडळ संचिलत यशवंतराव चव्हाण महाविद्यालय अंबाजोगाई जि.बीड आजीवन शिक्षण आणि विस्तार विभागाच्या वतीने सहाविद्यालयां मध्ये विद्यार्थ्यां साठी अंधश्रद्धा निर्मूलन कार्यक्रमाचे आयोजन करण्यात आले. या कार्यक्रमाच्या अध्यक्षस्थानी महाविद्यालय विकास समितीचे सदस्य मा.डॉ.नरेंद्र काळे हे होते. कार्यक्रमाच्या प्रमुख मार्गदर्शक म्हणून मा.नंदिनी जाधव, अंधश्रद्धा निर्मूलन समिती सदस्य आणि सामाजिक कार्यकर्त्या या होत्या. मा.नंदिनी जाधव यांनी निर्भीडपणे जटा निर्मूलनाचे काम महाराष्ट्रभर चालवलेले आहे. कार्यक्रमाचे सूत्रसंचालन कार्यक्रमाधिकारी डॉ. अहिल्या बरुरे यांनी केले.

स्त्रियांनी वैचारिक सदस्यत्वातून मुक्ती मिळवावी. वाह्य सौंदर्य पेक्षा वैचारिक सौंदर्याला महत्त्व द्यावे असे प्रतिपादन मा. नंदिनी जाधव यांनी केले. मा.नंदिनी जाधव यांनी जादूटोणाविरोधी कायदा अंतर्गत येणाऱ्या बारा सुचीची सिवस्तर माहिती विद्यार्थ्यांना दिली. मा.भगवान रणिदवे यांनी बुवाबाजी जादूटोणा चमत्कार याविषयी काही प्रयोग सादर करून विद्यार्थ्यांचे प्रवोधन केले.मा. हेमंत धानोरकर यांनी बीड जिल्ह्यातील काही अंधश्रद्धेला बळी पडलेल्या व्यक्तींचे आणि प्रसंग सांगून आपण समाजाप्रती जाणीव ठेवून या संदर्भात कार्य करावे असे प्रतिपादन केले. कार्यक्रमाचे अध्यक्ष मा.डॉ. नरेंद्र काळे यांनी वैज्ञानिक जाणीव आणि वैज्ञानिक दृष्टिकोन यातील फरक स्पष्ट करत असताना तरुण पिढीमध्ये वैज्ञानिक जाणीव निर्माण झाली की आपोआपच दृष्टिकोन तयार होईल. यासाठी महाविद्यालयाने अंधश्रद्धा निर्मूलन, समाज आणि वैज्ञानिक दृष्टिकोन या विषयावर कार्यक्रम आयोजित करून सामाजिक बांधिलकी जपली आहे असे प्रतिपादन केले.

कार्यक्रमाचे प्रास्ताविक महाविद्यालयाचे उपप्राचार्य डॉक्टर रमेश शिंदे यांनी केले. तरुण पिढीला योग्य वेळी श्रद्धा व अंधश्रद्धा यातील फरक समजावा, अंधश्रद्धेला वळी न पडता सामाजिक दृष्टिकोन विकसित व्हावा या उद्देशाने या कार्यक्रमाचे आयोजन केल्याचे डॉ.अहिल्या वरुरे कार्यक्रमाच्या संयोजिका आणि समन्वयक, आजीवन शिक्षण विस्तार विभाग यांनी प्रतिपादन केले व कार्यक्रमास उपस्थितांचे आभार मानले.कार्यक्रमास महाविद्यालयातील जवळपास 112 विद्यार्थी व प्राध्यापक यांनी सहभाग नोंदवला.

### Yashwantero Chanan College, Ambajogai, Dist. Beed. Lifelong Learning and Extension

**Superstition Eradication Programme** 

Narendra Kale, Member CDC, YCM, Dr. Ramesh Shinde in the Inauguration of Superstition Eradication Programme

Students and staff in the Superstition Eradication Programme

Dr. Ahilya Barure delivering introductory speech in the Superstition Eradication Programme

Hon. Nandini Jadhav , Social Worker and member, Andhashradha Nirmulan Samiti, delivering speech in the Superstition Eradication Programme

Hon. Dr. Narendra Kale delivering presidential speech in the Superstition Eradication Programme

Hon. Nandini Jadhav , Social Worker and member, Andhashradha Nirmulan Samiti, delivering speech in the Superstition Eradication Programme