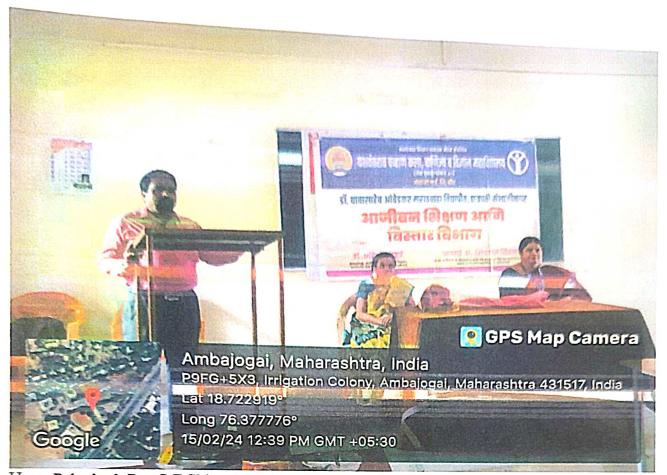

#### कार्यक्रमाचा अहवाल

सार्वजनिक शिक्षण व्यवस्था अधिक मजबूत करणे गरजेचे-डॉ. डी. एन. मोरे, नांदेड यांचे प्रतिपादन

म.शि. प्र.मंडळ संचलित यशवंतराव चव्हाण महाविद्यालय, अंबाजोगाई येथे डॉ.बाबासाहेब आंबेडकर मराठवाडा विद्यापीठ छत्रपती संभाजीनगर,आजीवन शिक्षण आणि विस्तार विभागाचा उद्घाटन परिषद (व्यवस्थापन डॉ.डी.एन.मोरे व्याख्याते म्हणून आणि समारंभास प्रमुख उद्घाटक सदस्य,स्वा.रा.ती.म.वी,नांदेड) यांनी सार्वजनिक शिक्षण व्यवस्थेला बाधा पोहोचविणाऱ्या शिक्षण धोरणातील बाबीत दुरुस्ती करावी असेही मत व्यक्त केले. राष्ट्रीय शिक्षण धोरणाच्या अंमलबजावणीत अनेक अडचणी असल्याचे त्यांनी प्रतिपादन केले. समारंभास अध्यक्ष म्हणून महाविद्यालय विकास समितीचे सदस्य मा.डॉ.नरेंद्र काळे हे उपस्थित होते. अध्यक्षीय भाषणामध्ये त्यांनी विद्यार्थ्यांना आपल्या पूर्ण क्षमता वापरता येण्यासाठी समान आणि न्याय सामाजिक विकसित करण्यासाठी अभ्यासक्रमात रचनेत बदल करण्यात आले आहेत. प्राध्यापकानी बदल करून घ्यावेत असे प्रतिपादन केले. कार्यक्रमाचे आयोजक आणि महाविद्यालयाचे प्राचार्य डॉ.शिवदास शिरसाठ यांनी कार्यक्रमाचे प्रास्ताविक केले. नवीन शिक्षण धोरणातील बदल आणि महाविद्यालय विदयार्थी आणि शिक्षक यांना सामोरे जात असताना करून घ्यावे लागणारे बदल याविषयी भाष्य केले केले. आजीवन शिक्षण आणि विस्तार विभागाच्या समन्वयक तसेच कार्यक्रमाच्या संयोजक डॉ.अहिल्या बरुरे यांनी प्रमुख अतिथी डॉ.मोरे सरांचा परिचय करून दिला. आजीवन शिक्षण आणि विस्तार विभागा अंतर्गत चालवल्या जाणाऱ्या विविध अभ्यासक्रमांची आणि विस्तार कार्यक्रमांची माहिती करून दिली . विचारमंचावर महाविदयालयाचे उपप्राचार्य डॉ.रमेश शिंदे उपस्थित होते. कार्यक्रमाचे सूत्रसंचालन डॉ.रोहिणी खंदारे यांनी केले तर आभार डॉ. मनोरमा पवार यांनी मांडले या कार्यक्रमास महाविद्यालयातील प्राध्यापक वृंद तसेच कार्यालयीन कर्मचारी आणि बह्संख्येने विद्यार्थी उपस्थित होते.