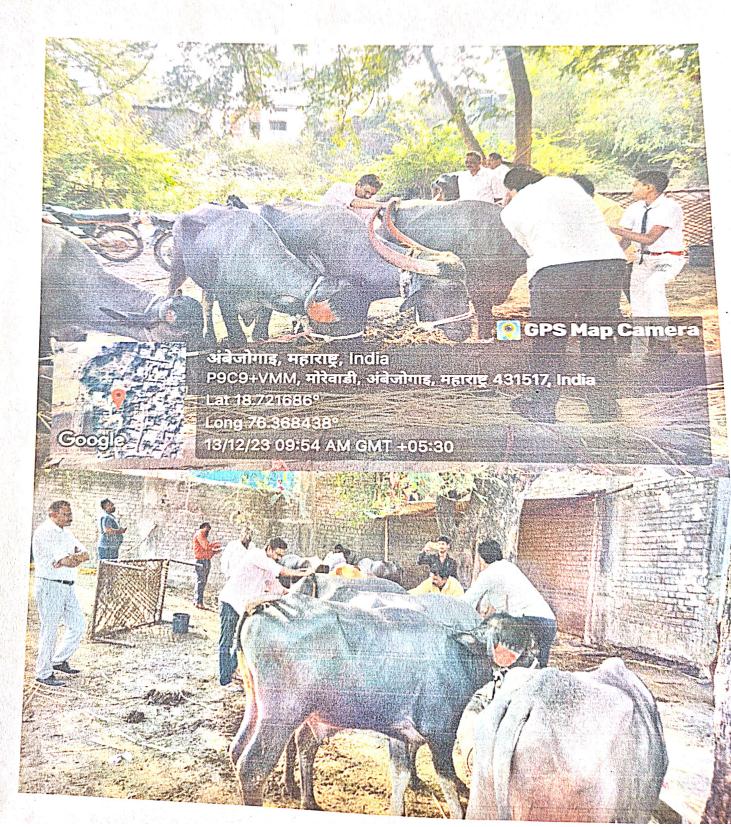

# मोरेवाडी येथे पशुचिकित्सा शिबिराचे आयोजन

४२ पशुपालक शेतकऱ्यांनी मोफत लसीकरणाचा घेतला लाभ

अंबाजोगाई / प्रतिनिधी : यशवंतराव चव्हाण महाविद्यालयाचे आजीवन शिक्षण आणि विस्तार विभागाच्यावतीने मोरेवाडी येथे बुधवारी पशु चिकित्सा शिबिराचे आयोजन प्राचार्य तथा शिबिराचे संयोजक डॉ.शिवदास शिरसाठ यांच्या मार्गदर्शनाखाली करण्यात आले. होते.पशुचिकित्सा शिबरामध्ये ४२ पशुपालकांनी पशूंची आरोग्य तपासणी करून वैद्यकीय सल्ला व लसीकरणाचा लाभ घेतला.

यावेळी उपप्राचार्य पी. के.जाधव, डॉ.अहिल्या बरुरे, डॉ. विजय कराड, डॉ.

मुंडे, अविनाशराव मोरे, शिवाजी मोरे, ग्रा.पं.सदस्य रणजीत मोरे, करण मोरे पशुपालक उपस्थित होते.समन्वयक डॉ. अहिल्या बरुरे यांनी कार्यक्रमाचे प्रास्ताविक करत असताना ग्रामीण भागातील शेतकऱ्यांच्या पशूंची चिकित्सा करणे आणि मोफत लसीकरण करून महाविद्यालयातील विद्यार्थ्यांना समाजाप्रती कर्तव्याची जाणीव व्हावी,त्यांचा समाजाकडे विशेषतः ग्रामीण आयुष्याकडे उघड डोळ्यांनी बवता व अभ्यासता यावे. ग्रामस्थांना याचा लाभ घेता यावा या उद्देशाने या कार्यक्रमाचे आयोजन केल्याची माहिती दिली.कार्यक्रम यशस्वितेसाठी डॉ. रोहिणी खंदारे, डॉ. मनोरमा पवार, डॉ.रुपेश देशमुख, प्रा.महेश गोरे,नितीन कातळे, राजू शेख तसेच मोरेवाडी ग्रामस्थांनी सहकार्य केले.या वेळी आजीवन शिक्षण आणि विस्तार विभागाचे विद्यार्थी,पशुपालकांची उपस्थिती होती.

# कार्यक्रमांचा अहवाल

मराठवाडा शिक्षण प्रसारक मंडळ संचलित यशवंतराव चव्हाण महाविद्यालय अंबाजोगाई जिल्हा बीड आजीवन शिक्षण आणि विस्तार विभागाच्या वतीने मौजे मोरेवाडी येथे दिनांक 13/ 12/ 2023 रोजी पशु चिकित्सा शिबिराचे आयोजन महाविद्यालयाचे प्राचार्य आणि शिबिराचे मुख्य संयोजक डॉ. शिवदास शिरसाठ यांच्या मार्गदर्शनाखाली करण्यात आले .या पशुचिकित्सा शिबिरामध्ये मोरेवाडी येथील ग्रामस्थांनी आपल्या पशूंची चिकित्सा करून मोफत लसीकरण मोहिमेचा लाभ घेतला या कार्यक्रमास महाविद्यालयाचे उपप्राचार्य पि.के. जाधव आजीवन शिक्षण विस्तार विभागाच्या कार्यक्रमाधिकारी डॉ. अहिल्या बरुरे, डॉ. विजय कराड , डॉ. मुंडे आणि मोरेवाडी येथील माननीय अविनाश राव मोरे माननीय शिवाजी मोरे माननीय करण मोरे माननीय रणजीत मोरे आणि ग्रामस्थ उपस्थित होते कार्यक्रमाच्या समन्वयक डॉ. अहिल्या बरुरे यांनी कार्यक्रमाचे प्रास्ताविक करत असताना ग्रामीण भागातील शेतकऱ्यांच्या पशूंची चिकित्सा करणे आणि मोफत लसीकरण करून महाविद्यालयातील विद्यार्थ्यांना समाजाप्रती आपल्या असलेल्या कर्तव्याची जाणिव व्हावी त्यांचा समाजाकडे विशेषतः ग्रामीण आयुष्याकडे उघड डोळ्यांनी बघता यावे त्यांचं आयुष्य अभ्यासता यावे तसेच ग्रामस्थांना याचा लाभ घेता यावा या उद्देशाने या कार्यक्रमाचे आयोजन केल्याचे सांगितले आणि कार्यक्रमाचे आभार मानले या कार्यक्रमास डॉ. रोहिणी खंदारे डॉ. मनोरमा पवार डॉ.रुपेश देशमुख ,प्रा .महेश गोरे ,श्री नितीन कातळे, राजू शेख तसेच मोरेवाडी येथील ग्रामस्थ यांचे सहकार्य लाभले. मोरेवाडी येथील जवळपास 42 ग्रामस्थांनी आपल्या पश्रंची आरोग्य तपासणी करून घेतली तसेच मोफत वैद्यकीय सल्ला आणि लसीकरण याचा लाभ घेतला. या कार्यक्रमात आजीवन शिक्षण आणि विस्तार विभागाचे विद्यार्थी सहभागी झाले