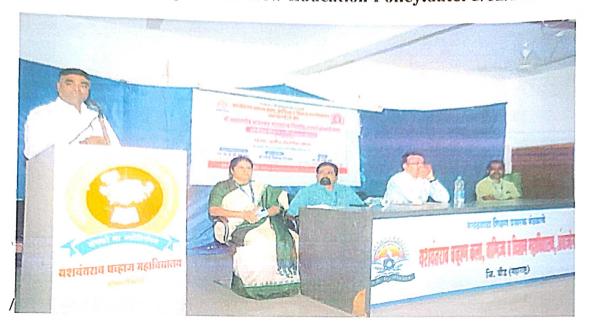

#### कार्यक्रमाचा अहवाल

सार्वजनिक शिक्षण व्यवस्था अधिक मजबूत करणे गरजेचे-डॉ. डी. एन. मोरे, नांदेड यांचे प्रतिपादन

म.शि. प्र.मंडळ संचलित यशवंतराव चव्हाण महाविद्यालय, अंबाजोगाई येथे डॉ.बाबासाहेब आंबेडकर मराठवाडा विद्यापीठ छत्रपती संभाजीनगर,आजीवन शिक्षण आणि विस्तार विभागाचा उद्घाटन परिषद (व्यवस्थापन डॉ.डी.एन.मोरे व्याख्याते म्हणून आणि समारंभास प्रमुख उद्घाटक सदस्य,स्वा.रा.ती.म.वी,नांदेड) यांनी सार्वजनिक शिक्षण व्यवस्थेला बाधा पोहोचविणाऱ्या शिक्षण धोरणातील बाबीत दुरुस्ती करावी असेही मत व्यक्त केले. राष्ट्रीय शिक्षण धोरणाच्या अंमलबजावणीत अनेक अडचणी असल्याचे त्यांनी प्रतिपादन केले. समारंभास अध्यक्ष म्हणून महाविद्यालय विकास समितीचे सदस्य मा.डॉ.नरेंद्र काळे हे उपस्थित होते. अध्यक्षीय भाषणामध्ये त्यांनी विद्यार्थ्यांना आपल्या पूर्ण क्षमता वापरता येण्यासाठी समान आणि न्याय सामाजिक विकसित करण्यासाठी अभ्यासक्रमात रचनेत बदल करण्यात आले आहेत. प्राध्यापकानी बदल करून घ्यावेत असे प्रतिपादन केले. कार्यक्रमाचे आयोजक आणि महाविद्यालयाचे प्राचार्य डॉ.शिवदास शिरसाठ यांनी कार्यक्रमाचे प्रास्ताविक केले. नवीन शिक्षण धोरणातील बदल आणि महाविद्यालय विदयार्थी आणि शिक्षक यांना सामोरे जात असताना करून घ्यावे लागणारे बदल याविषयी भाष्य केले केले. आजीवन शिक्षण आणि विस्तार विभागाच्या समन्वयक तसेच कार्यक्रमाच्या संयोजक डॉ.अहिल्या बरुरे यांनी प्रमुख अतिथी डॉ.मोरे सरांचा परिचय करून दिला. आजीवन शिक्षण आणि विस्तार विभागा अंतर्गत चालवल्या जाणाऱ्या विविध अभ्यासक्रमांची आणि विस्तार कार्यक्रमांची माहिती करून दिली . विचारमंचावर महाविदयालयाचे उपप्राचार्य डॉ.रमेश शिंदे उपस्थित होते. कार्यक्रमाचे सूत्रसंचालन डॉ.रोहिणी खंदारे यांनी केले तर आभार डॉ. मनोरमा पवार यांनी मांडले या कार्यक्रमास महाविद्यालयातील प्राध्यापक वृंद तसेच कार्यालयीन कर्मचारी आणि बह्संख्येने विद्यार्थी उपस्थित होते.

#### Lifelong Learning and Extension

Date: - 5/12/2023

Inauguration and speech on New Education Policy

M.S.P. Mandal's Yashwantrao Chavan College, Ambajogai Dist.Beed Lifelong Learning and Extension cell organised inauguration program of Lifelong Learning and Extension, Dr. Babasaheb Ambedkar Marathwada University, Chhatrapati Sambhaji Nagar. Honorable Dr.D.N. More, CNET member Swami Ramanand Tirth Marathwada University, Nanded was the inaugurated and speaker of the program a special speech on new Education Policy was organised by the Lifelong Learning and Extension cell. Honourable Dr. Narendra Kale, member CDC, Yashwantrao Chavan College, Ambajogai Dist.Beed was the president of the program. Dr. Narendra Kale expressed that student should use all his skills and capabilities to develop the society and national integration. He also spoke on the syllabus of the university and said that there is need to change the syllabus as per the time needed.

Hon. Dr. D. N. More focused on the different issues of new education policy Dr. more said that teacher should change their teaching methods and adopt new techniques and skills for the new education policy. They should be prepared and trained for the next years he also focused on the pros and cons of the new education policy he also said that there is a need to take in consideration the students from the village and their background and the facilities available for them in the rural colleges program officer. Dr. Ahilya Barure introduced Dr. D. N. More and presented vote of the thanks Principal Hon. Dr. Shivdas Shirsath delivered introductory speech and explain the intention behind organising this speech on new education policy for this program. There was a gracious presence of Honorable Dr. Ramesh Shinde, vice principle anchor of the program was Dr. Rohini Khandare and Dr. Manorama Pawar presented vote of the thanks students and staff of the college participated in this program at Yashwant auditorium.