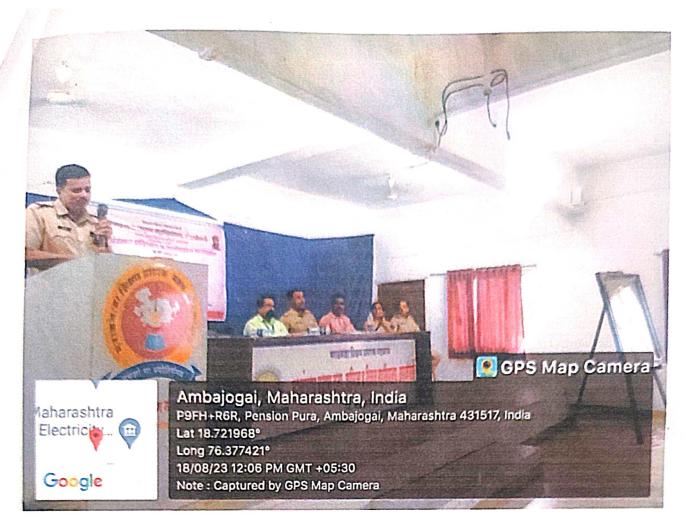

#### Lifelong Learning and Extension

Date: - 5/12/2023

Inauguration and speech on New Education Policy

M.S.P. Mandal's Yashwantrao Chavan College, Ambajogai Dist.Beed Lifelong Learning and Extension cell organised inauguration program of Lifelong Learning and Extension, Dr. Babasaheb Ambedkar Marathwada University, Chhatrapati Sambhaji Nagar. Honorable Dr.D.N. More, CNET member Swami Ramanand Tirth Marathwada University, Nanded was the inaugurated and speaker of the program a special speech on new Education Policy was organised by the Lifelong Learning and Extension cell. Honourable Dr. Narendra Kale, member CDC, Yashwantrao Chavan College, Ambajogai Dist.Beed was the president of the program. Dr. Narendra Kale expressed that student should use all his skills and capabilities to develop the society and national integration. He also spoke on the syllabus of the university and said that there is need to change the syllabus as per the time needed.

Hon. Dr. D. N. More focused on the different issues of new education policy Dr. more said that teacher should change their teaching methods and adopt new techniques and skills for the new education policy. They should be prepared and trained for the next years he also focused on the pros and cons of the new education policy he also said that there is a need to take in consideration the students from the village and their background and the facilities available for them in the rural colleges program officer. Dr. Ahilya Barure introduced Dr. D. N. More and presented vote of the thanks Principal Hon. Dr. Shivdas Shirsath delivered introductory speech and explain the intention behind organising this speech on new education policy for this program. There was a gracious presence of Honorable Dr. Ramesh Shinde, vice principle anchor of the program was Dr. Rohini Khandare and Dr. Manorama Pawar presented vote of the thanks students and staff of the college participated in this program at Yashwant auditorium.

## Lifelong learning and Extension

Inauguration and Speech on New Education Policy.date: 5/12/2023

Hon. Dr.D. N. More, delivering speech on New Education Policy, organised by Lifelong learning and Extension at YUM, Ambajogai, dist. Beed.

Hon. Dr. Narendra Kale, delivering speech on New Education Policy, organised by Lifelong learning and Extension at YCM, Ambajogai, dist.Beed.

Inauguration, workshop on New Education Policy, organised by Lifelong learning and Extension at YCM, Ambajogai, dist.Beed.

3

3

Hon. Dr. Shivdas Z Shirsath, delivering speech on New Education Policy, organised by Lifelong learning and Extension at YCM, Ambajogai, dist.Beed.

Dr. Ahilya B. Barure, delivering speech on New Education Policy, organised by Lifelong learning and Extension at YCM, Ambajogai, dist.Beed.