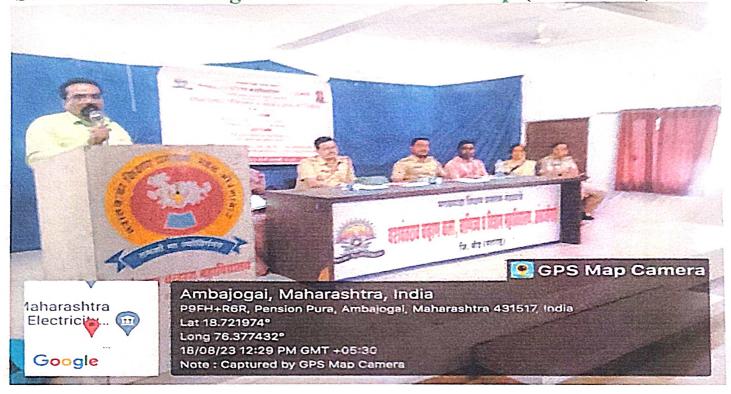

#### Lifelong Learning and Extension

Date: - 5/12/2023

Inauguration and speech on New Education Policy

M.S.P. Mandal's Yashwantrao Chavan College, Ambajogai Dist.Beed Lifelong Learning and Extension cell organised inauguration program of Lifelong Learning and Extension, Dr. Babasaheb Ambedkar Marathwada University, Chhatrapati Sambhaji Nagar. Honorable Dr.D.N. More, CNET member Swami Ramanand Tirth Marathwada University, Nanded was the inaugurated and speaker of the program a special speech on new Education Policy was organised by the Lifelong Learning and Extension cell. Honourable Dr. Narendra Kale, member CDC, Yashwantrao Chavan College, Ambajogai Dist.Beed was the president of the program. Dr. Narendra Kale expressed that student should use all his skills and capabilities to develop the society and national integration. He also spoke on the syllabus of the university and said that there is need to change the syllabus as per the time needed.

Hon. Dr. D. N. More focused on the different issues of new education policy Dr. more said that teacher should change their teaching methods and adopt new techniques and skills for the new education policy. They should be prepared and trained for the next years he also focused on the pros and cons of the new education policy he also said that there is a need to take in consideration the students from the village and their background and the facilities available for them in the rural colleges program officer. Dr. Ahilya Barure introduced Dr. D. N. More and presented vote of the thanks Principal Hon. Dr. Shivdas Shirsath delivered introductory speech and explain the intention behind organising this speech on new education policy for this program. There was a gracious presence of Honorable Dr. Ramesh Shinde, vice principle anchor of the program was Dr. Rohini Khandare and Dr. Manorama Pawar presented vote of the thanks students and staff of the college participated in this program at Yashwant auditorium.

## Lifelong learning and Extension

Inauguration and Speech on New Education Policy.date: 5/12/2023

Hon. Dr.D. N. More, delivering speech on New Education Policy, organised by Lifelong learning and Extension at YUM, Ambajogai, dist. Beed.

Hon. Dr. Narendra Kale, delivering speech on New Education Policy, organised by Lifelong learning and Extension at YCM, Ambajogai, dist.Beed.

Inauguration, workshop on New Education Policy, organised by Lifelong learning and Extension at YCM, Ambajogai, dist.Beed.