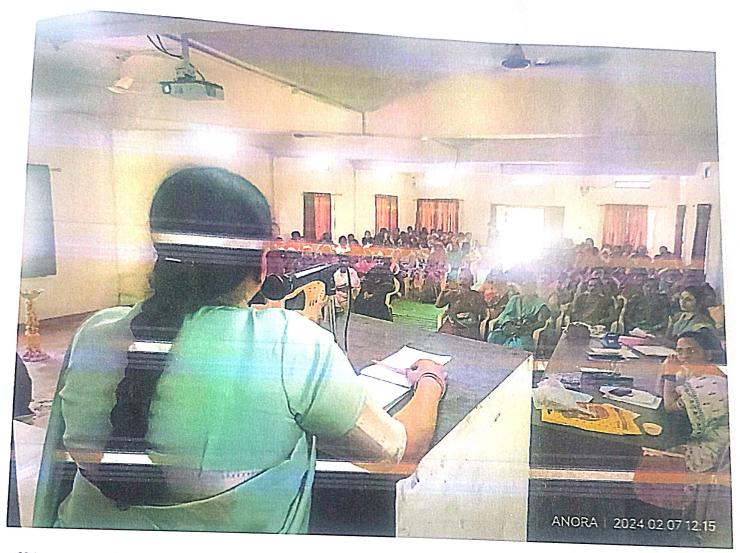

#### Lifelong Learning and Extension

Date: - 5/12/2023

Inauguration and speech on New Education Policy

M.S.P. Mandal's Yashwantrao Chavan College, Ambajogai Dist.Beed Lifelong Learning and Extension cell organised inauguration program of Lifelong Learning and Extension, Dr. Babasaheb Ambedkar Marathwada University, Chhatrapati Sambhaji Nagar. Honorable Dr.D.N. More, CNET member Swami Ramanand Tirth Marathwada University, Nanded was the inaugurated and speaker of the program a special speech on new Education Policy was organised by the Lifelong Learning and Extension cell. Honourable Dr. Narendra Kale, member CDC, Yashwantrao Chavan College, Ambajogai Dist.Beed was the president of the program. Dr. Narendra Kale expressed that student should use all his skills and capabilities to develop the society and national integration. He also spoke on the syllabus of the university and said that there is need to change the syllabus as per the time needed.

Hon. Dr. D. N. More focused on the different issues of new education policy Dr. more said that teacher should change their teaching methods and adopt new techniques and skills for the new education policy. They should be prepared and trained for the next years he also focused on the pros and cons of the new education policy he also said that there is a need to take in consideration the students from the village and their background and the facilities available for them in the rural colleges program officer. Dr. Ahilya Barure introduced Dr. D. N. More and presented vote of the thanks Principal Hon. Dr. Shivdas Shirsath delivered introductory speech and explain the intention behind organising this speech on new education policy for this program. There was a gracious presence of Honorable Dr. Ramesh Shinde, vice principle anchor of the program was Dr. Rohini Khandare and Dr. Manorama Pawar presented vote of the thanks students and staff of the college participated in this program at Yashwant auditorium.