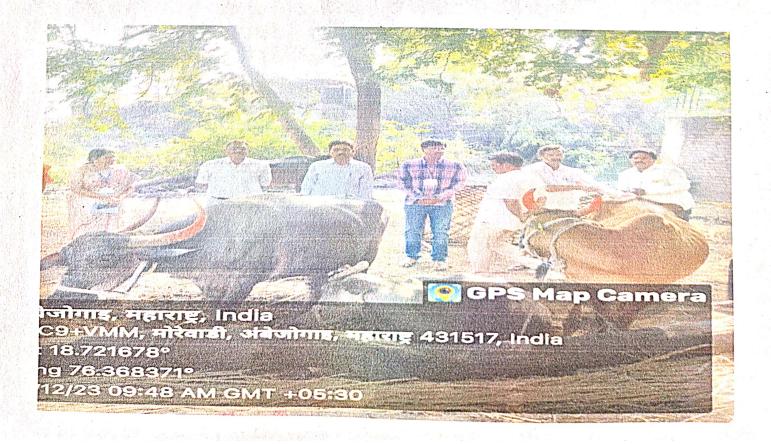

# मोरेवाडी येथे पशुचिकित्सा शिबिराचे आयोजन

४२ पशुपालक शेतकऱ्यांनी मोफत लसीकरणाचा घेतला लाभ

अंबाजोगाई / प्रतिनिधी : यशवंतराव चव्हाण महाविद्यालयाचे आजीवन शिक्षण आणि विस्तार विभागाच्यावतीने मोरेवाडी येथे बुधवारी पशु चिकित्सा शिबिराचे आयोजन प्राचार्य तथा शिबिराचे संयोजक डॉ.शिवदास शिरसाठ यांच्या मार्गदर्शनाखाली करण्यात आले. होते.पशुचिकित्सा शिबरामध्ये ४२ पशुपालकांनी पशूंची आरोग्य तपासणी करून वैद्यकीय सल्ला व लसीकरणाचा लाभ घेतला.

यावेळी उपप्राचार्य पी. के.जाधव, डॉ.अहिल्या बरुरे, डॉ. विजय कराड, डॉ.

मुंडे, अविनाशराव मोरे, शिवाजी मोरे, ग्रा.पं.सदस्य रणजीत मोरे, करण मोरे पशुपालक उपस्थित होते.समन्वयक डॉ. अहिल्या बरुरे यांनी कार्यक्रमाचे प्रास्ताविक करत असताना ग्रामीण भागातील शेतकऱ्यांच्या पशूंची चिकित्सा करणे आणि मोफत लसीकरण करून महाविद्यालयातील विद्यार्थ्यांना समाजाप्रती कर्तव्याची जाणीव व्हावी,त्यांचा समाजाकडे विशेषतः ग्रामीण आयुष्याकडे उघड डोळ्यांनी बवता व अभ्यासता यावे. ग्रामस्थांना याचा लाभ घेता यावा या उद्देशाने या कार्यक्रमाचे आयोजन केल्याची माहिती दिली.कार्यक्रम यशस्वितेसाठी डॉ. रोहिणी खंदारे, डॉ. मनोरमा पवार, डॉ.रुपेश देशमुख, प्रा.महेश गोरे,नितीन कातळे, राजू शेख तसेच मोरेवाडी ग्रामस्थांनी सहकार्य केले.या वेळी आजीवन शिक्षण आणि विस्तार विभागाचे विद्यार्थी,पशुपालकांची उपस्थिती होती.

# कार्यक्रमांचा अहवाल

मराठवाडा शिक्षण प्रसारक मंडळ संचलित यशवंतराव चव्हाण महाविद्यालय अंबाजोगाई जिल्हा बीड आजीवन शिक्षण आणि विस्तार विभागाच्या वतीने मौजे मोरेवाडी येथे दिनांक 13/ 12/ 2023 रोजी पशु चिकित्सा शिबिराचे आयोजन महाविद्यालयाचे प्राचार्य आणि शिबिराचे मुख्य संयोजक डॉ. शिवदास शिरसाठ यांच्या मार्गदर्शनाखाली करण्यात आले .या पशुचिकित्सा शिबिरामध्ये मोरेवाडी येथील ग्रामस्थांनी आपल्या पशूंची चिकित्सा करून मोफत लसीकरण मोहिमेचा लाभ घेतला या कार्यक्रमास महाविद्यालयाचे उपप्राचार्य पि.के. जाधव आजीवन शिक्षण विस्तार विभागाच्या कार्यक्रमाधिकारी डॉ. अहिल्या बरुरे, डॉ. विजय कराड , डॉ. मुंडे आणि मोरेवाडी येथील माननीय अविनाश राव मोरे माननीय शिवाजी मोरे माननीय करण मोरे माननीय रणजीत मोरे आणि ग्रामस्थ उपस्थित होते कार्यक्रमाच्या समन्वयक डॉ. अहिल्या बरुरे यांनी कार्यक्रमाचे प्रास्ताविक करत असताना ग्रामीण भागातील शेतकऱ्यांच्या पशूंची चिकित्सा करणे आणि मोफत लसीकरण करून महाविद्यालयातील विद्यार्थ्यांना समाजाप्रती आपल्या असलेल्या कर्तव्याची जाणिव व्हावी त्यांचा समाजाकडे विशेषतः ग्रामीण आयुष्याकडे उघड डोळ्यांनी बघता यावे त्यांचं आयुष्य अभ्यासता यावे तसेच ग्रामस्थांना याचा लाभ घेता यावा या उद्देशाने या कार्यक्रमाचे आयोजन केल्याचे सांगितले आणि कार्यक्रमाचे आभार मानले या कार्यक्रमास डॉ. रोहिणी खंदारे डॉ. मनोरमा पवार डॉ.रुपेश देशमुख ,प्रा .महेश गोरे ,श्री नितीन कातळे, राजू शेख तसेच मोरेवाडी येथील ग्रामस्थ यांचे सहकार्य लाभले. मोरेवाडी येथील जवळपास 42 ग्रामस्थांनी आपल्या पश्रंची आरोग्य तपासणी करून घेतली तसेच मोफत वैद्यकीय सल्ला आणि लसीकरण याचा लाभ घेतला. या कार्यक्रमात आजीवन शिक्षण आणि विस्तार विभागाचे विद्यार्थी सहभागी झाले