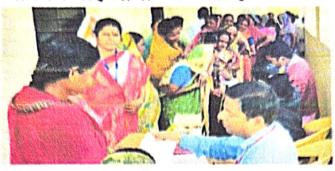

### Yashwantero Chanan College, Ambajogai, Dist. Beed. Lifelong Learning and Extension

**Superstition Eradication Programme** 

Narendra Kale, Member CDC, YCM, Dr. Ramesh Shinde in the Inauguration of Superstition Eradication Programme

Students and staff in the Superstition Eradication Programme

Dr. Ahilya Barure delivering introductory speech in the Superstition Eradication Programme

Hon. Nandini Jadhav , Social Worker and member, Andhashradha Nirmulan Samiti, delivering speech in the Superstition Eradication Programme

Hon. Dr. Narendra Kale delivering presidential speech in the Superstition Eradication Programme

Hon. Nandini Jadhav , Social Worker and member, Andhashradha Nirmulan Samiti, delivering speech in the Superstition Eradication Programme