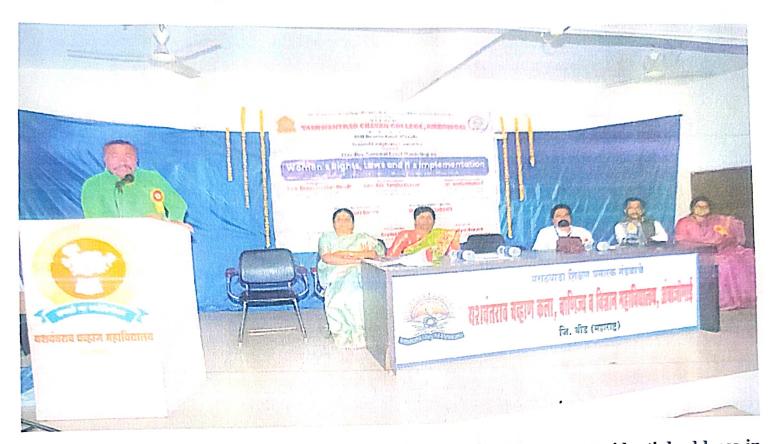

#### कार्यक्रमाचा अहवाल

सार्वजनिक शिक्षण व्यवस्था अधिक मजबूत करणे गरजेचे-डॉ. डी. एन. मोरे, नांदेड यांचे प्रतिपादन

म.शि. प्र.मंडळ संचलित यशवंतराव चव्हाण महाविद्यालय, अंबाजोगाई येथे डॉ.बाबासाहेब आंबेडकर मराठवाडा विद्यापीठ छत्रपती संभाजीनगर,आजीवन शिक्षण आणि विस्तार विभागाचा उद्घाटन परिषद (व्यवस्थापन डॉ.डी.एन.मोरे व्याख्याते म्हणून आणि समारंभास प्रमुख उद्घाटक सदस्य,स्वा.रा.ती.म.वी,नांदेड) यांनी सार्वजनिक शिक्षण व्यवस्थेला बाधा पोहोचविणाऱ्या शिक्षण धोरणातील बाबीत दुरुस्ती करावी असेही मत व्यक्त केले. राष्ट्रीय शिक्षण धोरणाच्या अंमलबजावणीत अनेक अडचणी असल्याचे त्यांनी प्रतिपादन केले. समारंभास अध्यक्ष म्हणून महाविद्यालय विकास समितीचे सदस्य मा.डॉ.नरेंद्र काळे हे उपस्थित होते. अध्यक्षीय भाषणामध्ये त्यांनी विद्यार्थ्यांना आपल्या पूर्ण क्षमता वापरता येण्यासाठी समान आणि न्याय सामाजिक विकसित करण्यासाठी अभ्यासक्रमात रचनेत बदल करण्यात आले आहेत. प्राध्यापकानी बदल करून घ्यावेत असे प्रतिपादन केले. कार्यक्रमाचे आयोजक आणि महाविद्यालयाचे प्राचार्य डॉ.शिवदास शिरसाठ यांनी कार्यक्रमाचे प्रास्ताविक केले. नवीन शिक्षण धोरणातील बदल आणि महाविद्यालय विदयार्थी आणि शिक्षक यांना सामोरे जात असताना करून घ्यावे लागणारे बदल याविषयी भाष्य केले केले. आजीवन शिक्षण आणि विस्तार विभागाच्या समन्वयक तसेच कार्यक्रमाच्या संयोजक डॉ.अहिल्या बरुरे यांनी प्रमुख अतिथी डॉ.मोरे सरांचा परिचय करून दिला. आजीवन शिक्षण आणि विस्तार विभागा अंतर्गत चालवल्या जाणाऱ्या विविध अभ्यासक्रमांची आणि विस्तार कार्यक्रमांची माहिती करून दिली . विचारमंचावर महाविदयालयाचे उपप्राचार्य डॉ.रमेश शिंदे उपस्थित होते. कार्यक्रमाचे सूत्रसंचालन डॉ.रोहिणी खंदारे यांनी केले तर आभार डॉ. मनोरमा पवार यांनी मांडले या कार्यक्रमास महाविद्यालयातील प्राध्यापक वृंद तसेच कार्यालयीन कर्मचारी आणि बह्संख्येने विद्यार्थी उपस्थित होते.

#### विस्तार केंद्रावरील उपक्रम

'नवीन शैक्षणिक धोरण स्वरूप व अंमलवजावणी'

| अ     | या विषयावरील कार्यक्रमाचा स्वतंत्र अहवाल |                    |        |                                                                             |  |  |  |
|-------|------------------------------------------|--------------------|--------|-----------------------------------------------------------------------------|--|--|--|
| नुक्र | महाविद्यालयाचे                           | तज्ञ व्यक्ती /साधन | सहभा   | कार्यक्रमाचा थोडक्यात तपशील                                                 |  |  |  |
| मां   | नाव                                      | व्यक्ती            | गी     |                                                                             |  |  |  |
| व     |                                          |                    | विद्या |                                                                             |  |  |  |
| 1.    | मराठवाडा शिक्षण                          | डॉ.डी.एन.मोरे      | र्थी   |                                                                             |  |  |  |
|       | 11104131 1114191                         |                    |        | म.शि. प्र.मंडळ संचलित यशवंतराव चव्हाण महाविद्यालय, अंबाजोगाई येथे डॉ.       |  |  |  |
|       | प्रसारक मंडळ,                            | व्यवस्थापन         |        | बाबासाहेब आंबेडकर मराठवाडा विद्यापीठ छत्रपती संभाजीनगर ,आजीवन               |  |  |  |
|       |                                          | परिषद              | 91     | शिक्षण आणि विस्तार विभागाचा उद्घाटन समारंभास उद्घाटक आणि प्रमुख             |  |  |  |
|       | संचलित                                   | सदस्य, स्वा.रा.    |        | व्याख्याते म्हणून डॉ. डी. एन. मोरे व्यवस्थापन परिषद सदस्य, स्वा. रा. ती.    |  |  |  |
|       | यशवंतराव                                 | ती.म.वी, नांदेड    |        | म. वी, नांदेड यांनी सार्वजनिक शिक्षण व्यवस्थेला बाधा पोहोचविणाऱ्या शिक्षण   |  |  |  |
|       |                                          |                    | 51     | धोरणातील बाबी तदुरुस्ती करावी असे ही मत व्यक्त केले राष्ट्रीय शिक्षण        |  |  |  |
|       | चव्हाण                                   |                    |        | धोरणाच्या अंमलबजावणीत अनेक अडचणी असल्याचे त्यांनी प्रतिपादन केले.           |  |  |  |
|       | महाविद्यालय, अ                           |                    |        | समारंभास अध्यक्ष म्हणून महाविद्यालय विकास समितीचे सदस्य मा. डॉ.             |  |  |  |
|       |                                          |                    |        | नरेंद्र काळे हे उपस्थित होते . अध्यक्षीय भाषणामध्ये त्यांनी विद्यार्थ्यांना |  |  |  |
|       | बाजोगाई जि. बीड                          |                    |        | आपल्या पूर्ण क्षमता वापरता येण्यासाठी समान आणि न्याय सामाजिक                |  |  |  |
| .     |                                          |                    |        | विकसित करण्यासाठी अभ्यासक्रम रचनेत बदल करण्यात आले आहेत. त्या               |  |  |  |
|       |                                          |                    |        | पद्धतीने प्राध्यापकानी बदल करून घ्यावेत असे प्रतिपादन केले कार्यक्रमाचे     |  |  |  |
|       |                                          |                    |        | आयोजक आणि महाविद्यालयाचे प्राचार्य डॉ. शिवदास शिरसाठ यांनी                  |  |  |  |
|       |                                          |                    |        | कार्यक्रमाचे प्रास्ताविक केले. नवीन शिक्षण धोरणातील बदल आणि                 |  |  |  |
|       | 54                                       |                    |        | महाविदयालय विदयार्थी आणि शिक्षकयांना सामोरे जात असताना करून घ्यावे          |  |  |  |
|       |                                          |                    |        | लागणारे बदल याविषयी भाष्य केले केले आजीवन शिक्षण आणि विस्तार                |  |  |  |
|       |                                          |                    |        | विभागाच्या समन्वयक तसेच कार्यक्रमाच्या संयोजक डॉ. अहिल्या बरुरे यांनी       |  |  |  |
|       |                                          |                    |        |                                                                             |  |  |  |
|       |                                          |                    |        | प्रमुख अतिथी डॉ. मोरे सरांचा परिचय करून दिला. आजीवन शिक्षण आणि              |  |  |  |
|       |                                          |                    |        | विस्तार विभागा अंतर्गत चालवल्या जाणाऱ्या विविध अभ्यासक्रमांची आणि           |  |  |  |
| 1     |                                          |                    |        | विस्तार कार्यक्रमांची माहिती करून दिली . विचार मंचावर महाविद्यालयाचे        |  |  |  |
|       |                                          |                    |        | उपप्राचार्य डॉ.रमेश शिंदे उपस्थित होते कार्यक्रमाचे सूत्रसंचालन डॉ. रोहिणी  |  |  |  |
|       |                                          |                    |        | खंदारे यांनी केले तर आभार डॉ. मनोरमा पवार यांनी मांडले या कार्यक्रमास       |  |  |  |
|       |                                          |                    |        | महाविद्यालयातील प्राध्यापकवृंद तसेच कार्यालयीन कर्मचारी आणि बह्संख्येने     |  |  |  |
|       |                                          |                    |        | विद्यार्थी उपस्थित होते.                                                    |  |  |  |
|       | -                                        |                    |        |                                                                             |  |  |  |
|       |                                          |                    | 1      | L                                                                           |  |  |  |