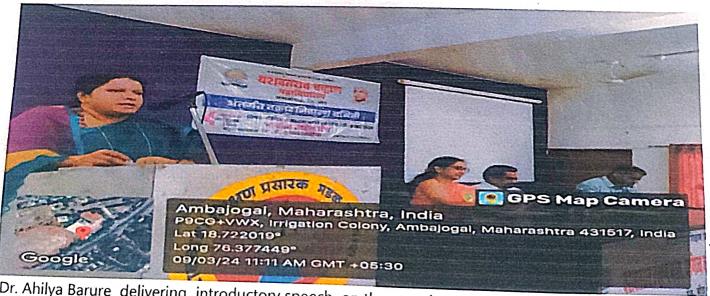

Students and staff in the Superstition Eradication Programme

Dr. Ahilya Barure delivering introductory speech in the Superstition Eradication Programme

Hon. Nandini Jadhav , Social Worker and member, Andhashradha Nirmulan Samiti, delivering speech in the Superstition Eradication Programme

3

3

Hon. Dr. Shivdas Z Shirsath, delivering speech on New Education Policy, organised by Lifelong learning and Extension at YCM, Ambajogai, dist.Beed.

Dr. Ahilya B. Barure, delivering speech on New Education Policy, organised by Lifelong learning and Extension at YCM, Ambajogai, dist.Beed.