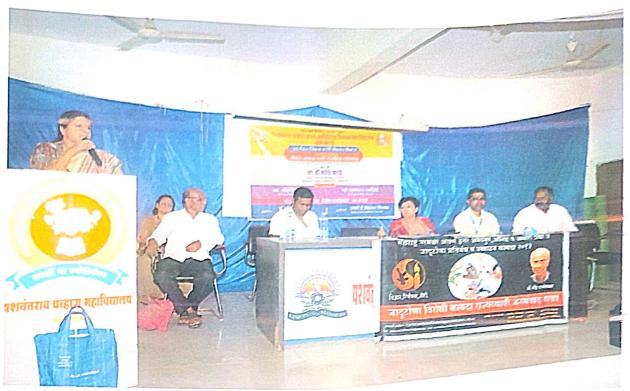

#### कार्यक्रमाचा अहवाल

सार्वजनिक शिक्षण व्यवस्था अधिक मजबूत करणे गरजेचे-डॉ. डी. एन. मोरे, नांदेड यांचे प्रतिपादन

म.शि. प्र.मंडळ संचलित यशवंतराव चव्हाण महाविद्यालय, अंबाजोगाई येथे डॉ.बाबासाहेब आंबेडकर मराठवाडा विद्यापीठ छत्रपती संभाजीनगर,आजीवन शिक्षण आणि विस्तार विभागाचा उद्घाटन परिषद (व्यवस्थापन डॉ.डी.एन.मोरे व्याख्याते म्हणून आणि समारंभास प्रमुख उद्घाटक सदस्य,स्वा.रा.ती.म.वी,नांदेड) यांनी सार्वजनिक शिक्षण व्यवस्थेला बाधा पोहोचविणाऱ्या शिक्षण धोरणातील बाबीत दुरुस्ती करावी असेही मत व्यक्त केले. राष्ट्रीय शिक्षण धोरणाच्या अंमलबजावणीत अनेक अडचणी असल्याचे त्यांनी प्रतिपादन केले. समारंभास अध्यक्ष म्हणून महाविद्यालय विकास समितीचे सदस्य मा.डॉ.नरेंद्र काळे हे उपस्थित होते. अध्यक्षीय भाषणामध्ये त्यांनी विद्यार्थ्यांना आपल्या पूर्ण क्षमता वापरता येण्यासाठी समान आणि न्याय सामाजिक विकसित करण्यासाठी अभ्यासक्रमात रचनेत बदल करण्यात आले आहेत. प्राध्यापकानी बदल करून घ्यावेत असे प्रतिपादन केले. कार्यक्रमाचे आयोजक आणि महाविद्यालयाचे प्राचार्य डॉ.शिवदास शिरसाठ यांनी कार्यक्रमाचे प्रास्ताविक केले. नवीन शिक्षण धोरणातील बदल आणि महाविद्यालय विदयार्थी आणि शिक्षक यांना सामोरे जात असताना करून घ्यावे लागणारे बदल याविषयी भाष्य केले केले. आजीवन शिक्षण आणि विस्तार विभागाच्या समन्वयक तसेच कार्यक्रमाच्या संयोजक डॉ.अहिल्या बरुरे यांनी प्रमुख अतिथी डॉ.मोरे सरांचा परिचय करून दिला. आजीवन शिक्षण आणि विस्तार विभागा अंतर्गत चालवल्या जाणाऱ्या विविध अभ्यासक्रमांची आणि विस्तार कार्यक्रमांची माहिती करून दिली . विचारमंचावर महाविदयालयाचे उपप्राचार्य डॉ.रमेश शिंदे उपस्थित होते. कार्यक्रमाचे सूत्रसंचालन डॉ.रोहिणी खंदारे यांनी केले तर आभार डॉ. मनोरमा पवार यांनी मांडले या कार्यक्रमास महाविद्यालयातील प्राध्यापक वृंद तसेच कार्यालयीन कर्मचारी आणि बह्संख्येने विद्यार्थी उपस्थित होते.