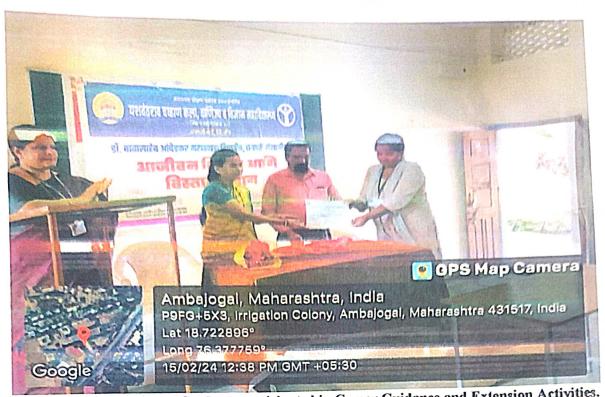

#### प्रमाणपत्र वितरण कार्यक्रमाचा अहवाल

मराठवाडा शिक्षण प्रसारक मंडळ संचलित. यशवंतराव चव्हाण महाविद्यालय. अंबाजोगाई जि.बीड आजीवन शिक्षण आणि विस्तार विभागाच्या वतीने दिनांक 15 फेब्रुवारी. 2024 रोजी प्रमाणपत्र वितरण या कार्यक्रमाचे आयोजन करण्यात आले. शैक्षणिक वर्ष 2023-24 मध्ये महाविद्यालयातील ज्या विद्यार्थ्यांनी स्पर्ध परीक्षा मार्गदर्शन आणि आजीवन शिक्षण विस्तार विभागाच्या विविध कार्यक्रमांमध्ये सिक्रय सहभाग नोंदिवला. त्या विद्यार्थ्यांना प्रमाणपत्र वितरण या कार्यक्रमाचे आयोजन करण्यात आले होते. यासाठी प्राध्यापक डॉ. स्वाती अर्धापूरकर, मिहला महाविद्यालय. अंबाजोगाई या प्रमुख अतिथी म्हणून उपस्थित होत्या. कार्यक्रमाच्या अध्यक्षस्थानी महाविद्यालयाचे प्राचार्य डॉ.शिवदास शिरसाठ हे होते. कार्यक्रमाचे प्रास्ताविक कार्यक्रमाधिकारी डॉ. अहिल्या बरुरे यांनी केले. या प्रमाणपत्र वितरण समारंभामध्ये महाविद्यालयाचे कला, वाणिज्य आणि विज्ञान विभागाचे विद्यार्थी सहभागी झाले होते.

या कार्यक्रमांमध्ये एकूण 90 विद्यार्थ्यांना प्रमाणपत्र वितरण करण्यात आले. मा. अर्धापुरकर मॅडम यांनी आजीवन शिक्षण आणि विस्तार विभागाच्या वतीने ग्रामीण भागामध्ये आणि महाविद्यालय स्तरावर आयोजित केलेल्या विविध कार्यक्रमांवर भाष्य करत असताना विद्यार्थ्यांवरती सामाजिक संस्कार करण्यासाठी अशा कार्यक्रमांचे आयोजन करण्यात येते. तरी विद्यार्थ्यांनी यामध्ये सिक्रय सहभाग घ्यावा असे प्रतिपादन केले. प्राचार्य डॉ.शिवदास शिरसाट यांनी महाविद्यालयामध्ये स्त्री पुरुष समान,ता अंधश्रद्धा निर्मूलन, मिहला आरोग्य तपासणी, पशुचिकित्सा शिबिर, रानभाजी महोत्सव, तृतीयपंथीयांवरती आयोजित केलेल्या राष्ट्रीय परिषदेचा ही उल्लेख केला व या संदर्भात विद्यार्थ्यांना माहिती दिली. या कार्यक्रमास महाविद्यालयातील प्राध्यापक बंधू भिगनी तसेच विद्यार्थी मोठ्या संख्येने उपस्थित होते. या कार्यक्रमाचे सूत्रसंचालन प्रा. सोमवंशी यांनी केले तर आभार प्रा.सुशील आचार्य यांनी मानले.