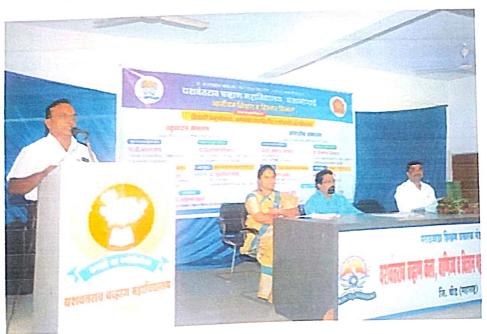

#### Lifelong Learning and Extension

Date: - 21 / 10/ 2023

M.S.P Mandal's Yashwantrao Chavan College, Ambajogai. Dist. Beed. Lifelong Learning and Extension cell organised program on 'Superstition Eradication'. In this program the topic was 'Society and Scientific View'. Chief Guest of the program was Hon. Nandini Jadhav, member Andhshradha Nirmulan Samiti and social worker, Pune was there. Honorable. Nandini Jadhav has done a great work of cutting Jata of women in Maharashtra. Honorable Jadhav has criticised by many people for this work but she is doing this work very seriously and started a movement against this superstition.

For this program Hon. Dr. Narendra Kale, member, CDC, Yashwantrao Chavan Mahavidyalaya, Ambajogai was president of the program. Dr. Ramesh Shinde delivered introductory speech and program officer Dr. Ahilya Barure was the anchor and presented vote of thanks at the end of the program.

For this program on the Dias there was Mr. Hemanth Dhanolkar, social activist, Ambajogai. For this social awareness programme near about 112 students were present. This Program was organised in the yashwant auditorium. Teaching and non-teaching staff was also present for the program. At the starting Nandini Jadhav spoke on the law related to superstition eradication and explain 12 articles in that law. Hemant Dhanorkar also spoke on the different brutal reality of Indian society and reality of the so called saints in society.

### Yashwantero Chanan College, Ambajogai, Dist. Beed. Lifelong Learning and Extension

**Superstition Eradication Programme** 

Narendra Kale, Member CDC, YCM, Dr. Ramesh Shinde in the Inauguration of Superstition Eradication Programme

Students and staff in the Superstition Eradication Programme

Dr. Ahilya Barure delivering introductory speech in the Superstition Eradication Programme

Hon. Nandini Jadhav , Social Worker and member, Andhashradha Nirmulan Samiti, delivering speech in the Superstition Eradication Programme

Hon. Dr. Narendra Kale delivering presidential speech in the Superstition Eradication Programme

Hon. Nandini Jadhav , Social Worker and member, Andhashradha Nirmulan Samiti, delivering speech in the Superstition Eradication Programme