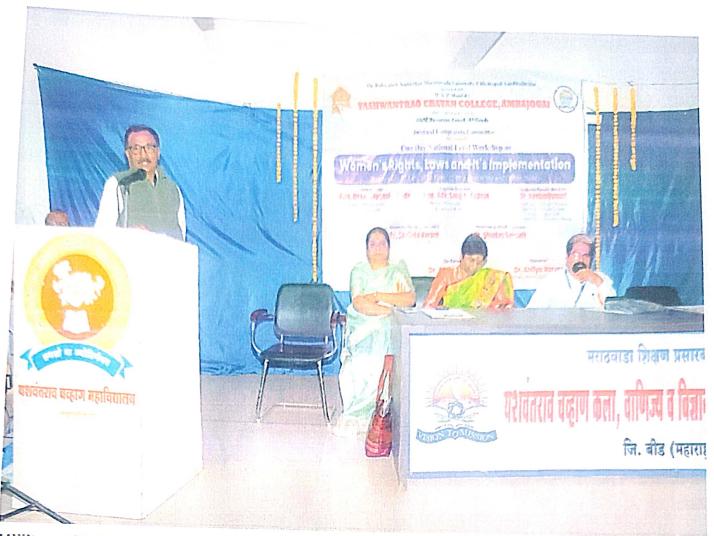

#### कार्यक्रमाचा अहवाल

सार्वजनिक शिक्षण व्यवस्था अधिक मजबूत करणे गरजेचे-डॉ. डी. एन. मोरे, नांदेड यांचे प्रतिपादन

म.शि. प्र.मंडळ संचलित यशवंतराव चव्हाण महाविद्यालय, अंबाजोगाई येथे डॉ.बाबासाहेब आंबेडकर मराठवाडा विद्यापीठ छत्रपती संभाजीनगर,आजीवन शिक्षण आणि विस्तार विभागाचा उद्घाटन परिषद (व्यवस्थापन डॉ.डी.एन.मोरे व्याख्याते म्हणून आणि समारंभास प्रमुख उद्घाटक सदस्य,स्वा.रा.ती.म.वी,नांदेड) यांनी सार्वजनिक शिक्षण व्यवस्थेला बाधा पोहोचविणाऱ्या शिक्षण धोरणातील बाबीत दुरुस्ती करावी असेही मत व्यक्त केले. राष्ट्रीय शिक्षण धोरणाच्या अंमलबजावणीत अनेक अडचणी असल्याचे त्यांनी प्रतिपादन केले. समारंभास अध्यक्ष म्हणून महाविद्यालय विकास समितीचे सदस्य मा.डॉ.नरेंद्र काळे हे उपस्थित होते. अध्यक्षीय भाषणामध्ये त्यांनी विद्यार्थ्यांना आपल्या पूर्ण क्षमता वापरता येण्यासाठी समान आणि न्याय सामाजिक विकसित करण्यासाठी अभ्यासक्रमात रचनेत बदल करण्यात आले आहेत. प्राध्यापकानी बदल करून घ्यावेत असे प्रतिपादन केले. कार्यक्रमाचे आयोजक आणि महाविद्यालयाचे प्राचार्य डॉ.शिवदास शिरसाठ यांनी कार्यक्रमाचे प्रास्ताविक केले. नवीन शिक्षण धोरणातील बदल आणि महाविद्यालय विदयार्थी आणि शिक्षक यांना सामोरे जात असताना करून घ्यावे लागणारे बदल याविषयी भाष्य केले केले. आजीवन शिक्षण आणि विस्तार विभागाच्या समन्वयक तसेच कार्यक्रमाच्या संयोजक डॉ.अहिल्या बरुरे यांनी प्रमुख अतिथी डॉ.मोरे सरांचा परिचय करून दिला. आजीवन शिक्षण आणि विस्तार विभागा अंतर्गत चालवल्या जाणाऱ्या विविध अभ्यासक्रमांची आणि विस्तार कार्यक्रमांची माहिती करून दिली . विचारमंचावर महाविदयालयाचे उपप्राचार्य डॉ.रमेश शिंदे उपस्थित होते. कार्यक्रमाचे सूत्रसंचालन डॉ.रोहिणी खंदारे यांनी केले तर आभार डॉ. मनोरमा पवार यांनी मांडले या कार्यक्रमास महाविद्यालयातील प्राध्यापक वृंद तसेच कार्यालयीन कर्मचारी आणि बह्संख्येने विद्यार्थी उपस्थित होते.

#### विस्तार केंद्रावरील उपक्रम

'नवीन शैक्षणिक धोरण स्वरूप व अंमलवजावणी'

| अ     | या विषयावरील कार्यक्रमाचा स्वतंत्र अहवाल |                    |        |                                                                             |  |  |  |
|-------|------------------------------------------|--------------------|--------|-----------------------------------------------------------------------------|--|--|--|
| नुक्र | महाविद्यालयाचे                           | तज्ञ व्यक्ती /साधन | सहभा   | कार्यक्रमाचा थोडक्यात तपशील                                                 |  |  |  |
| मां   | नाव                                      | व्यक्ती            | गी     |                                                                             |  |  |  |
| व     |                                          |                    | विद्या |                                                                             |  |  |  |
| 1.    | मराठवाडा शिक्षण                          | डॉ.डी.एन.मोरे      | र्थी   |                                                                             |  |  |  |
|       | 11104131 1114191                         |                    |        | म.शि. प्र.मंडळ संचलित यशवंतराव चव्हाण महाविद्यालय, अंबाजोगाई येथे डॉ.       |  |  |  |
|       | प्रसारक मंडळ,                            | व्यवस्थापन         |        | बाबासाहेब आंबेडकर मराठवाडा विद्यापीठ छत्रपती संभाजीनगर ,आजीवन               |  |  |  |
|       |                                          | परिषद              | 91     | शिक्षण आणि विस्तार विभागाचा उद्घाटन समारंभास उद्घाटक आणि प्रमुख             |  |  |  |
|       | संचलित                                   | सदस्य, स्वा.रा.    |        | व्याख्याते म्हणून डॉ. डी. एन. मोरे व्यवस्थापन परिषद सदस्य, स्वा. रा. ती.    |  |  |  |
|       | यशवंतराव                                 | ती.म.वी, नांदेड    |        | म. वी, नांदेड यांनी सार्वजनिक शिक्षण व्यवस्थेला बाधा पोहोचविणाऱ्या शिक्षण   |  |  |  |
|       |                                          |                    | 51     | धोरणातील बाबी तदुरुस्ती करावी असे ही मत व्यक्त केले राष्ट्रीय शिक्षण        |  |  |  |
|       | चव्हाण                                   |                    |        | धोरणाच्या अंमलबजावणीत अनेक अडचणी असल्याचे त्यांनी प्रतिपादन केले.           |  |  |  |
|       | महाविद्यालय, अ                           |                    |        | समारंभास अध्यक्ष म्हणून महाविद्यालय विकास समितीचे सदस्य मा. डॉ.             |  |  |  |
|       |                                          |                    |        | नरेंद्र काळे हे उपस्थित होते . अध्यक्षीय भाषणामध्ये त्यांनी विद्यार्थ्यांना |  |  |  |
|       | बाजोगाई जि. बीड                          |                    |        | आपल्या पूर्ण क्षमता वापरता येण्यासाठी समान आणि न्याय सामाजिक                |  |  |  |
| .     |                                          |                    |        | विकसित करण्यासाठी अभ्यासक्रम रचनेत बदल करण्यात आले आहेत. त्या               |  |  |  |
|       |                                          |                    |        | पद्धतीने प्राध्यापकानी बदल करून घ्यावेत असे प्रतिपादन केले कार्यक्रमाचे     |  |  |  |
|       |                                          |                    |        | आयोजक आणि महाविद्यालयाचे प्राचार्य डॉ. शिवदास शिरसाठ यांनी                  |  |  |  |
|       |                                          |                    |        | कार्यक्रमाचे प्रास्ताविक केले. नवीन शिक्षण धोरणातील बदल आणि                 |  |  |  |
|       | 54                                       |                    |        | महाविदयालय विदयार्थी आणि शिक्षकयांना सामोरे जात असताना करून घ्यावे          |  |  |  |
|       |                                          |                    |        | लागणारे बदल याविषयी भाष्य केले केले आजीवन शिक्षण आणि विस्तार                |  |  |  |
|       |                                          |                    |        | विभागाच्या समन्वयक तसेच कार्यक्रमाच्या संयोजक डॉ. अहिल्या बरुरे यांनी       |  |  |  |
|       |                                          |                    |        |                                                                             |  |  |  |
|       |                                          |                    |        | प्रमुख अतिथी डॉ. मोरे सरांचा परिचय करून दिला. आजीवन शिक्षण आणि              |  |  |  |
|       |                                          |                    |        | विस्तार विभागा अंतर्गत चालवल्या जाणाऱ्या विविध अभ्यासक्रमांची आणि           |  |  |  |
| 1     |                                          |                    |        | विस्तार कार्यक्रमांची माहिती करून दिली . विचार मंचावर महाविद्यालयाचे        |  |  |  |
|       |                                          |                    |        | उपप्राचार्य डॉ.रमेश शिंदे उपस्थित होते कार्यक्रमाचे सूत्रसंचालन डॉ. रोहिणी  |  |  |  |
|       |                                          |                    |        | खंदारे यांनी केले तर आभार डॉ. मनोरमा पवार यांनी मांडले या कार्यक्रमास       |  |  |  |
|       |                                          |                    |        | महाविद्यालयातील प्राध्यापकवृंद तसेच कार्यालयीन कर्मचारी आणि बह्संख्येने     |  |  |  |
|       |                                          |                    |        | विद्यार्थी उपस्थित होते.                                                    |  |  |  |
|       | -                                        |                    |        |                                                                             |  |  |  |
|       |                                          |                    | 1      | L                                                                           |  |  |  |