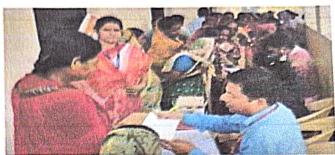

### Yashwantero Chanan College, Ambajogai, Dist. Beed. Lifelong Learning and Extension

**Superstition Eradication Programme** 

Narendra Kale, Member CDC, YCM, Dr. Ramesh Shinde in the Inauguration of Superstition Eradication Programme

Students and staff in the Superstition Eradication Programme

Dr. Ahilya Barure delivering introductory speech in the Superstition Eradication Programme

Hon. Nandini Jadhav , Social Worker and member, Andhashradha Nirmulan Samiti, delivering speech in the Superstition Eradication Programme

Hon. Dr. Narendra Kale delivering presidential speech in the Superstition Eradication Programme

Hon. Nandini Jadhav , Social Worker and member, Andhashradha Nirmulan Samiti, delivering speech in the Superstition Eradication Programme